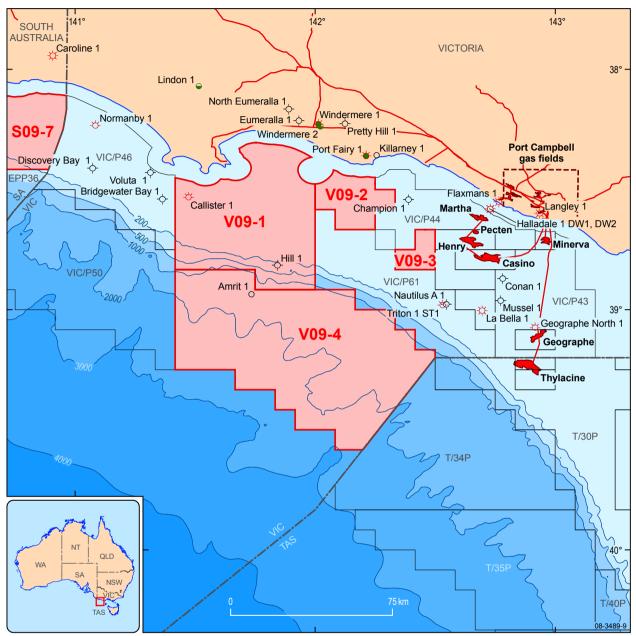

Where well symbol information is sourced from publicly available "open file" data, it has been provided by Geoscience Australia from Well Completion Reports. These symbols were generated from open file data as at 31 March 2009. Where well symbol information is not publicly available from titleholders' data, the information has been extracted from other public sources. Field outlines are provided by GPinfo, an Encom Petroleum Information Pty Ltd product. Field outlines in GPinfo are sourced, where possible, from the operators of the fields only. Outlines are updated at irregular intervals but with at least one major update per year.