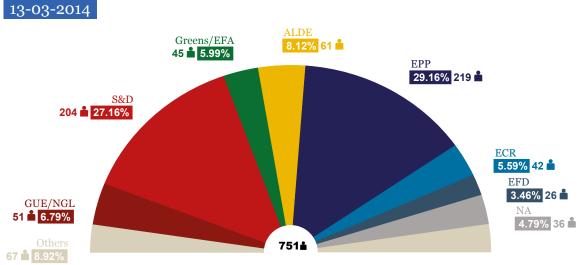

| EPP    | S&D    | ALDE  | Greens/EFA | ECR   | GUE/NGL | EFD   | NA    | Others |
|--------|--------|-------|------------|-------|---------|-------|-------|--------|
| 29.16% | 27.16% | 8.12% | 5.99%      | 5.59% | 6.79%   | 3.46% | 4.79% | 8.92%  |
| 219 📥  | 204 📥  | 61 📥  | 45 📥       | 42 📥  | 51 📥    | 26 📥  | 36 📥  | 67 📥   |