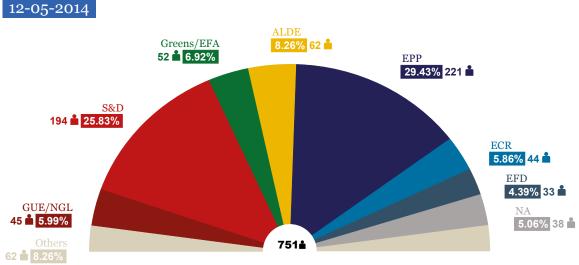

Source: Collaboration between the EP and TNS Opinion

| EPP    | S&D    | ALDE  | Greens/EFA | ECR   | GUE/NGL | EFD   | NA    | Others |
|--------|--------|-------|------------|-------|---------|-------|-------|--------|
| 29.43% | 25.83% | 8.26% | 6.92%      | 5.86% | 5.99%   | 4.39% | 5.06% | 8.26%  |
| 221 🛓  | 194 📥  | 62 📥  | 52 📥       | 44 📥  | 45 📥    | 33 📥  | 38 📥  | 62 📥   |