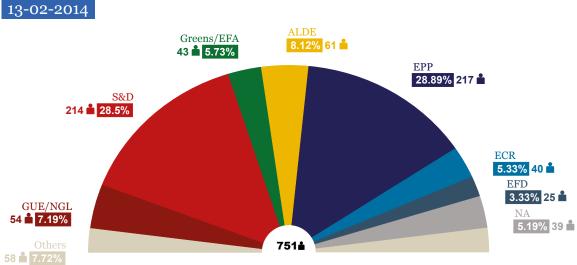

| EPP    | S&D    | ALDE  | Greens/EFA | ECR   | GUE/NGL | EFD   | NA    | Others |
|--------|--------|-------|------------|-------|---------|-------|-------|--------|
| 28.23% | 27.70% | 7.72% | 5.73%      | 5.33% | 7.06%   | 4.26% | 5.19% | 8.79%  |
| 212 📥  | 208 📥  | 58 📥  | 43 🛔       | 40 📥  | 53 📥    | 32 📥  | 39 📥  | 66 📥   |