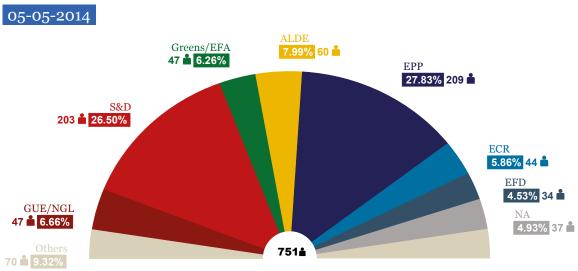

Source: Collaboration between the EP and TNS Opinion

| EPP    | S&D    | ALDE  | Greens/EFA | ECR   | GUE/NGL | EFD   | NA    | Others |
|--------|--------|-------|------------|-------|---------|-------|-------|--------|
| 27.83% | 26.50% | 7.99% | 6.26%      | 5.86% | 6.66%   | 4.53% | 4.93% | 9.32%  |
| 209 📥  | 203 📥  | 60 📥  | 47 📥       | 44 📥  | 47 📥    | 34 📥  | 37 📥  | 70 📥   |