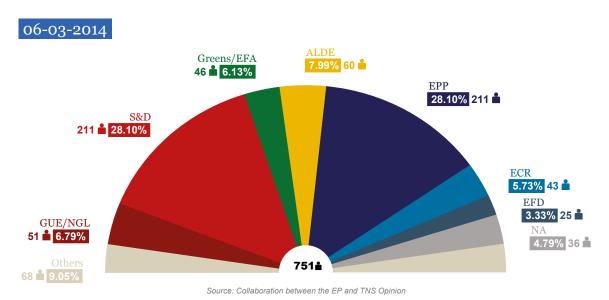

| EPP    | S&D    | ALDE  | Greens/EFA | ECR   | GUE/NGL | EFD   | NA    | Others |
|--------|--------|-------|------------|-------|---------|-------|-------|--------|
| 28.10% | 28.10% | 7.99% | 6.13%      | 5.73% | 6.79%   | 3.33% | 4.79% | 9.05%  |
| 211 📥  | 211 📥  | 60 📥  | 46 📥       | 43 📥  | 51 📥    | 25 📥  | 36 📥  | 68 📥   |