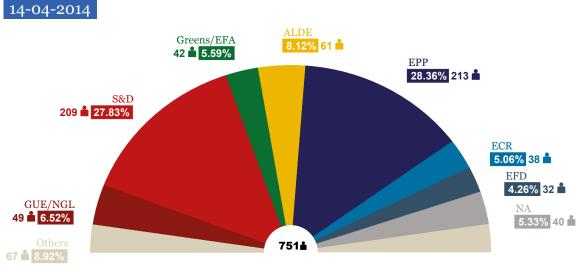

| EPP    | S&D    | ALDE  | Greens/EFA | ECR   | GUE/NGL | EFD   | NA    | Others |
|--------|--------|-------|------------|-------|---------|-------|-------|--------|
| 28.36% | 27.83% | 8.12% | 5.59%      | 5.06% | 6.52%   | 4.26% | 5.33% | 8.92%  |
| 213 🛔  | 209 📥  | 61 📥  | 42 📥       | 38 📥  | 49 📥    | 32 📥  | 40 📥  | 67 📥   |