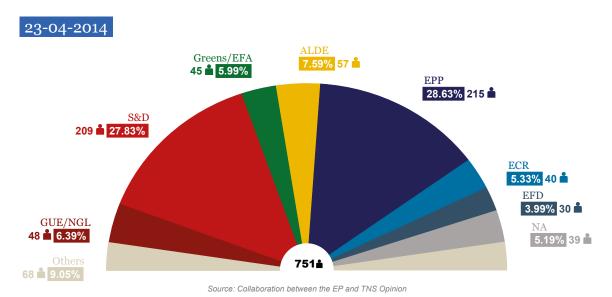

| EPP    | S&D    | ALDE  | Greens/EFA | ECR   | GUE/NGL | EFD   | NA    | Others |
|--------|--------|-------|------------|-------|---------|-------|-------|--------|
| 28.63% | 27.83% | 7.59% | 5.99%      | 5.33% | 6.39%   | 3.99% | 5.19% | 9.05%  |
| 215 📥  | 209 📥  | 57 📥  | 45 📥       | 40 📥  | 48 📥    | 30 📥  | 39 📥  | 68 📥   |