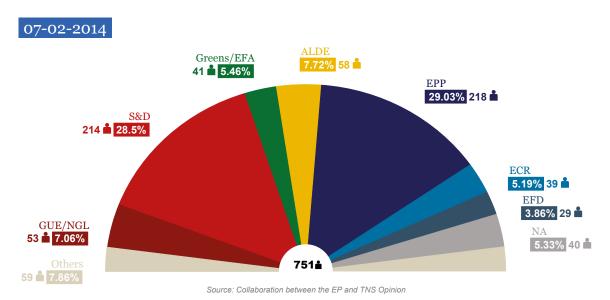

| EPP    | S&D   | ALDE  | Greens/EFA | ECR   | GUE/NGL | EFD   | NA    | Others |
|--------|-------|-------|------------|-------|---------|-------|-------|--------|
| 29.03% | 28.5% | 7.72% | 5.46%      | 5.19% | 7.06%   | 3.86% | 5.33% | 7.86%  |
| 218 📥  | 214 📥 | 58 📥  | 41 📥       | 39 📥  | 53 📥    | 29 📥  | 40 📥  | 59 📥   |