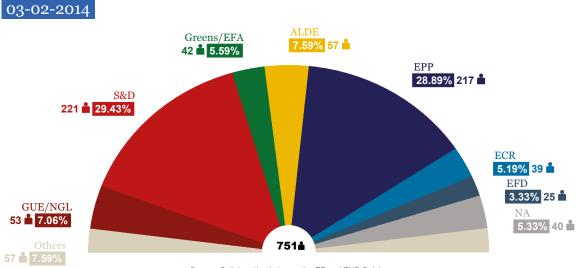

| EPP    | S&D    | ALDE  | Greens/EFA | ECR   | GUE/NGL | EFD   | NA    | Others |
|--------|--------|-------|------------|-------|---------|-------|-------|--------|
| 28.89% | 29.43% | 7.59% | 5.59%      | 5.19% | 7.06%   | 3.33% | 5.33% | 7.59%  |
| 217 📥  | 221 📥  | 57 📥  | 42 📥       | 39 📥  | 53 📥    | 25 📥  | 40 📥  | 57 📥   |