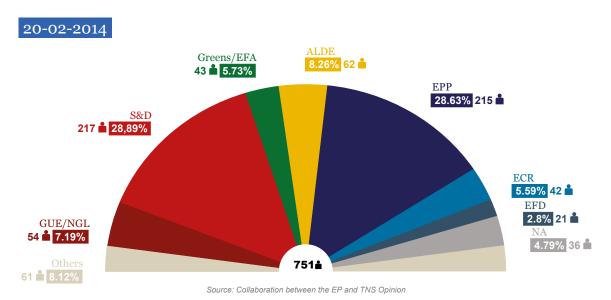

| EPP    | S&D    | ALDE  | Greens/EFA | ECR   | GUE/NGL | EFD   | NA    | Others |
|--------|--------|-------|------------|-------|---------|-------|-------|--------|
| 28.10% | 27.43% | 8.26% | 5.73%      | 5.19% | 6.92%   | 4.26% | 5.06% | 9.05%  |
| 211 📥  | 206 📥  | 62 📥  | 43 📥       | 39 📥  | 52 📥    | 32 📥  | 38 📥  | 68 📥   |