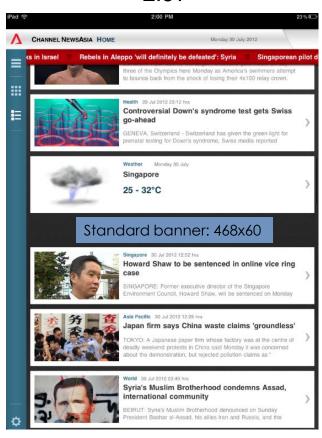

#### iPad/Tablet

(list): 468 (w) x 60 (h)

(grid): 300 (w) x 250 (h)

(splash): 768 (w) x 1024 (h) & 1024 (w) x 768 (h)

All information in this document is subject to changes without prior notice.

#### List