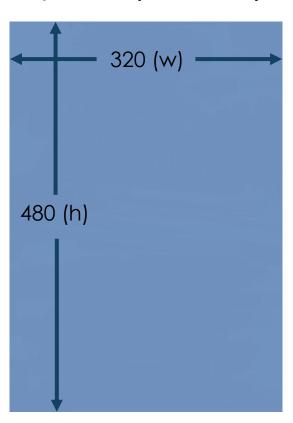

#### iOS/Android

(list/grid): 320 (w) x 50 (h)

(splash): 320 (w) x 480 (h) & 480 (w) x 320 (h)

#### Splash (Portrait)