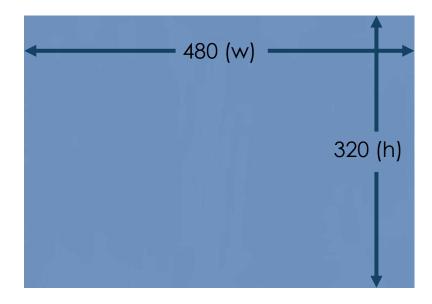

#### iOS/Android

(list/grid): 320 (w) x 50 (h)

(splash): 320 (w) x 480 (h) & 480 (w) x 320 (h)

#### Splash (Landscape)