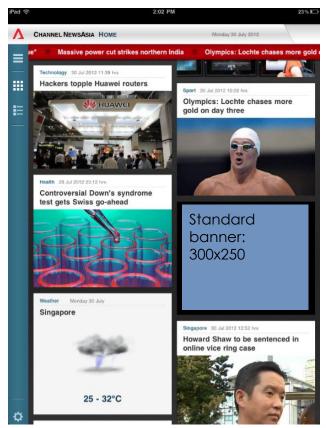

#### iPad/Tablet

(list): 468 (w) x 60 (h)

(grid): 300 (w) x 250 (h)

(splash): 768 (w) x 1024 (h) & 1024 (w) x 768 (h)

All information in this document is subject to changes without prior notice.

#### Grid