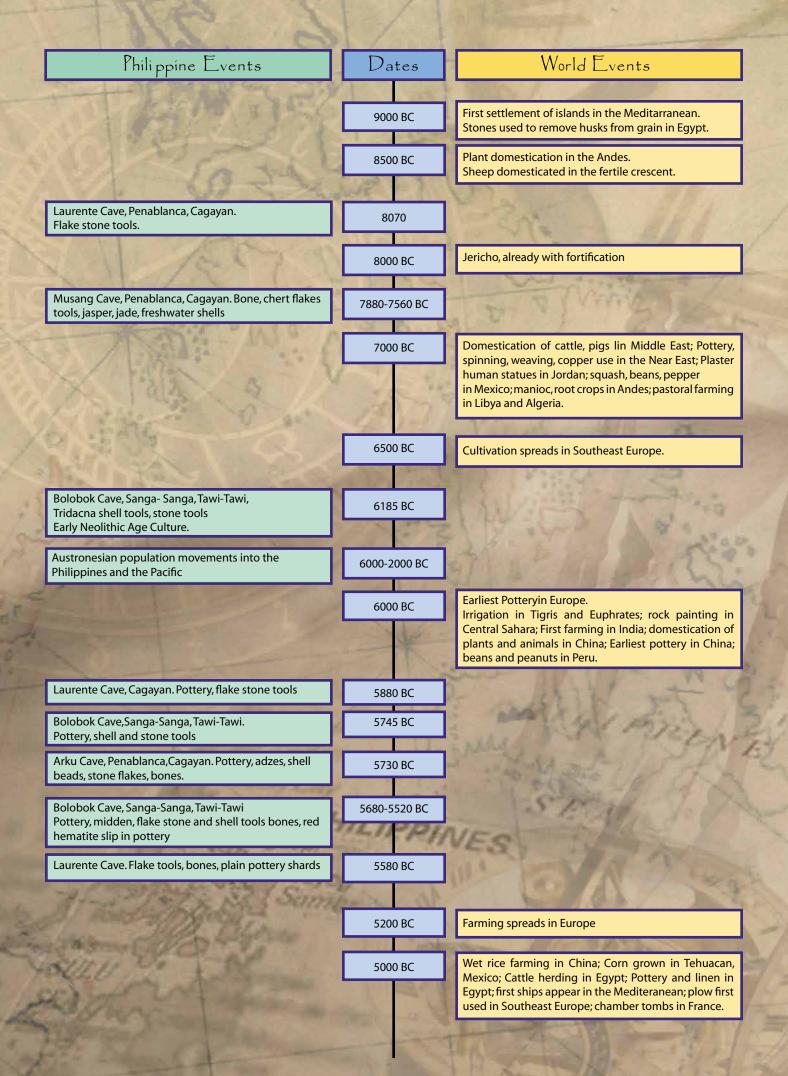

Homo habilis in Africa

1.5 m.yrs. to 27000 yrs.

Homo erectus, Java Man, in Indonesia

.9+-.17 m.yrs.

Homo erectus, Peking Man, in China. Stone tools; use of fire.

Espinosa Ranch Site, Cagayan Province. Evidence for the presence of Man in the form of two flake stone tools in situ in the mid-Pleistocene Awidon Mesa Formation - the oldest man-made object associated with fossils of elephas. Stegodon, Elephas, deer, pig, tortoise also in the general area. Middle of the Ice Age. Land bridges to mainland Asia. Paleolithic Culture.

Cabatuan, Iloilo. Flake tools, elephas fossils; fossils also in Agusan Valley; Rizal, Quezon City, and Pangasinan.

co-eval

Homo sapiens sapiens

Cro-Magnon man

Altamira Rock paintings

75000-35000 BC

100000 BC

Homo sapiens neanderthalensis in Europe

67,000 BC

60,000 BC

Earliest H.sapiens sapiens in the Philippines and Southeast Asia

Appearance of the Mamanua in the country, a population now limited about Lake Mainit in Agusan del Norte, Mindanao, identified as a Proto-Malay population.

Tabon Cave, Lipuun Point, Palawan. Earliest occupation. Flake stone tool assemblage.

50000-45000 BC

Homo sapiens neanderthalensis burial -50,000 of the dead with flowers.

Crossing of the Bering Straits from Asia to the American continent

## Tibia in Tabon Cave

Callao Man, Cagayan Valley

Negrito Populations with eastern and western branches on both sides of the Philippines Beginning of sea level rise at the end of Ice Age as earth temperatures rise. Polar Ice begins to melt.

Tabon Cave, Lipuun Point, Quezon, Palawan - Tabon Woman - earliest fossil evidence of H.sapiens sapiens in the Philippines.

Orangutan (Pongo pygmaeus) fossil in Tabon Cave

Laurente Cave, Penablanca, Cagayan, N. Luzon inhabited with flake stone tools of chert, andesite, opalines; burnt bones.

Guri Cave. Lipuun Point, Palawan. Flake stone tools, marine shells.

Sea about the present level. Land bridges, loast coastal areas inundated.

30000-20000 BC

47,000 BC

16,700 BC

16000-8000 BC

13000 BC

Pottery in Padah-Lin Cave in Myanmar.