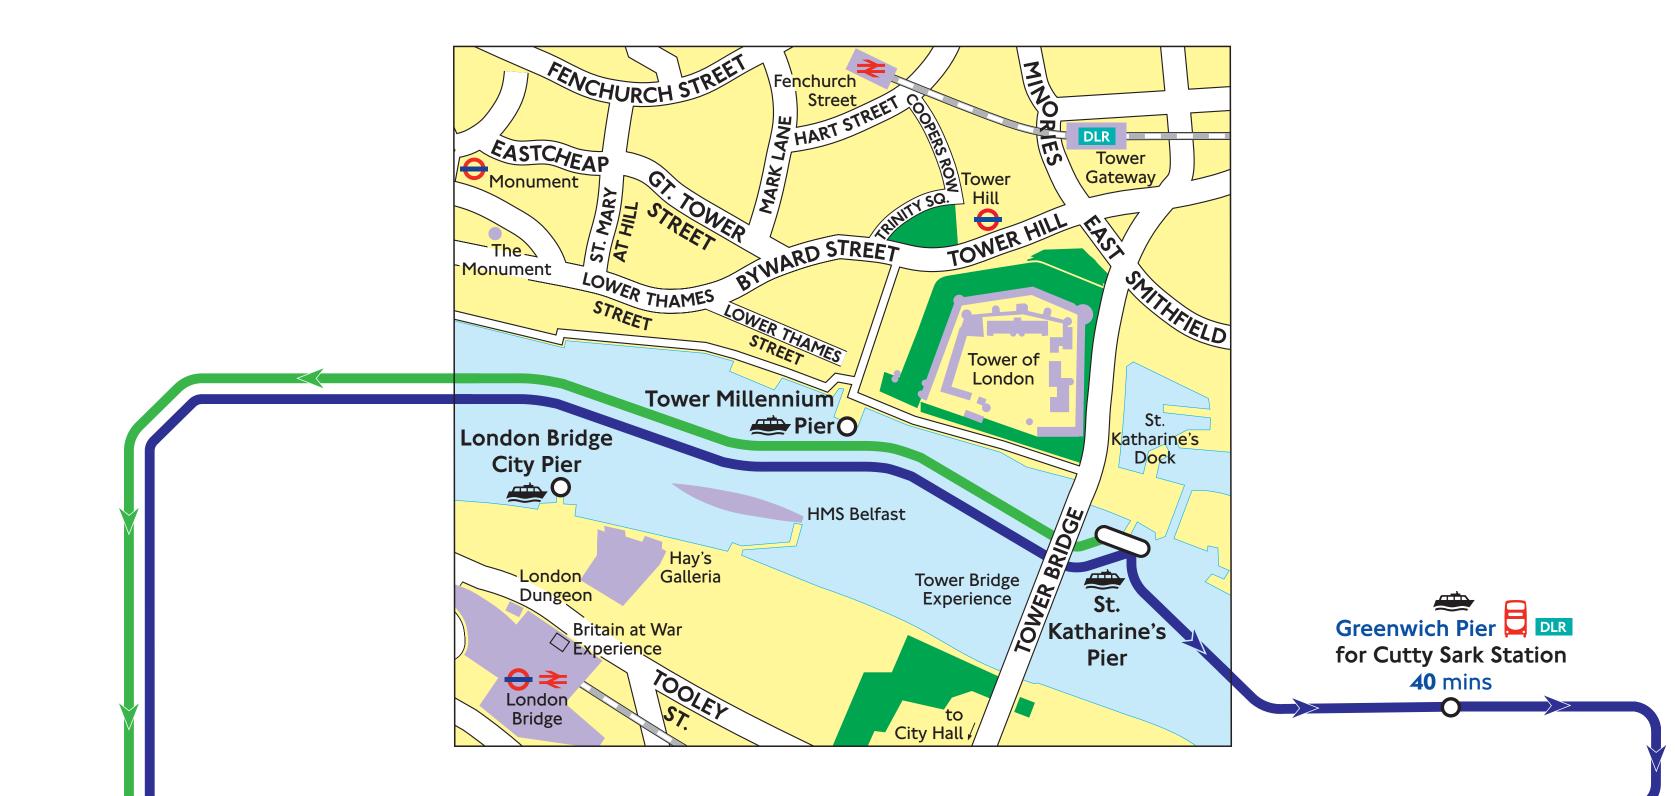

# **Boats from St. Katharine's Pier**

| St. Katharine's Pier (Please see map) |  |
|---------------------------------------|--|
| St. Katharine's Dock                  |  |
| Tower Bridge Experience               |  |
| Tower of London                       |  |
| or cross the River for                |  |
| Britain at War Experience             |  |
| City Hall                             |  |
| Hay's Galleria                        |  |
| HMS Belfast                           |  |
| London Dungeon                        |  |