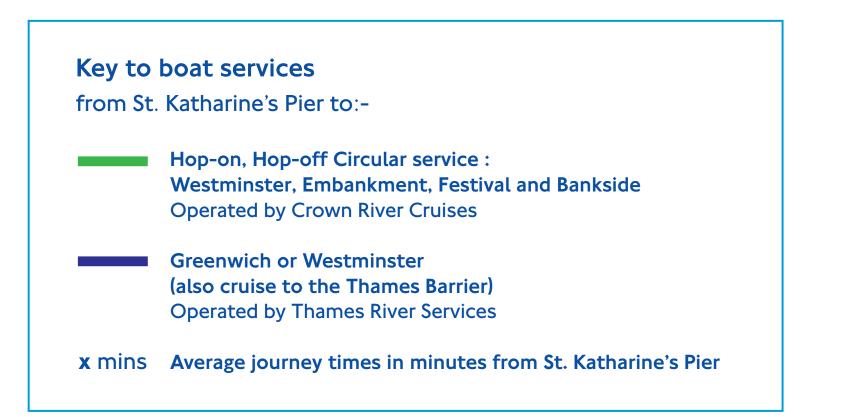

# **Boats from St. Katharine's Pier**

| St. Katharine's Pier (Please see map) |  |
|---------------------------------------|--|
| St. Katharine's Dock                  |  |
| Tower Bridge Experience               |  |
| Tower of London                       |  |
| or cross the River for                |  |
| Britain at War Experience             |  |
| City Hall                             |  |
| Hay's Galleria                        |  |
| HMS Belfast                           |  |
| London Dungeon                        |  |