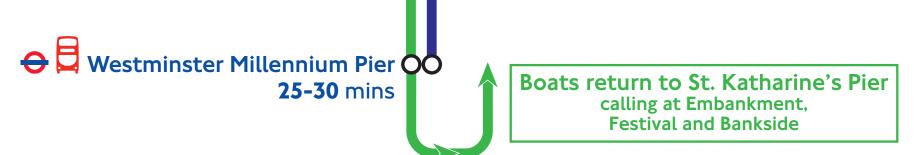

Places of interest within walking distance of

**Continues via Thames Barrier** 

and back to Greenwich

| Places of interest to visit by boat<br>from St. Katharine's Pier |                             |  |
|------------------------------------------------------------------|-----------------------------|--|
| Place of interest                                                | Nearest pier                |  |
| В                                                                |                             |  |
| BFI IMAX Cinema                                                  | Festival Pier               |  |
| С                                                                |                             |  |
| Churchill Museum and<br>Cabinet War Rooms                        | Westminster Millennium Pier |  |
| Cleopatra's Needle                                               | Embankment Pier             |  |
| Clink Museum                                                     | Bankside Pier               |  |
| Covent Garden                                                    | Embankment Pier             |  |
| G                                                                |                             |  |
| Greenwich Market                                                 | Greenwich Pier              |  |