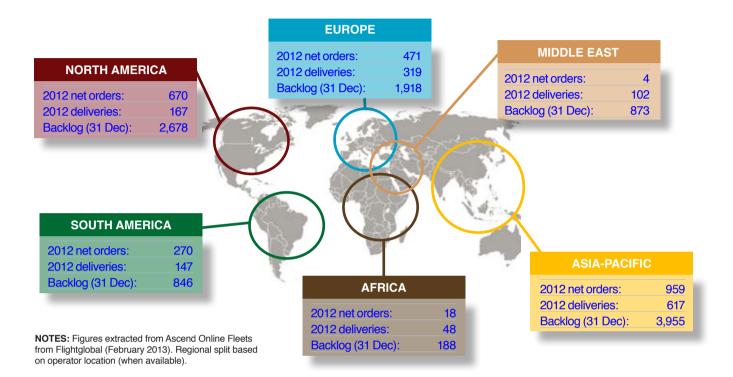

In the regional market, Bombardier and Embraer delivered 50 and 106 commercial aircraft, respectively. ATR also delivered 60commercial turboprops, an all-time high for the manufacturer.

From an operator region perspective, 44% of the commercial aircraft delivered in 2012 were for operators based in Asia-Pacific followed by Europe with 23%.