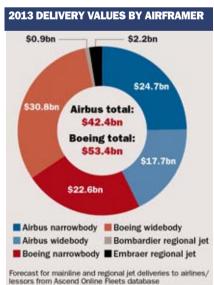

"We estimate that demand for finance is up by 15% this year over 2012," says Flightglobal Ascend senior aviation analyst Rob Morris.

Airbus will again be shaded by its US rival, shipping \$42 billion of assets, compared with \$53 billion from Seattle. Airbus will earn more from single-aisles, delivering \$24.7 billion worth of A320 family aircraft against \$22.6 billion worth of 737s. But Toulouse looks set to be beaten fair and square in the more lucrative widebody market, delivering \$17.7 billion worth of A330s and A380s against an impressive tally of \$30.8 billion in 747s, 767s 777s and 787s by Boeing.