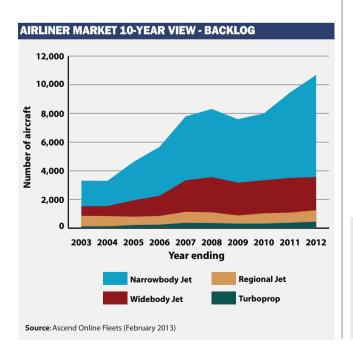

#### Order backlog at 31 December 2012

Airliner backlog ended the year at 10,833, including 4,660 for Airbus and 4,380 for Boeing. The total backlog figure

represents an increase of more than 1,000 aircraft on the previous year.

At the end of 2012, Malaysian carrier AirAsia topped the backlog by operator listing with 339 A320 family aircraft, 264 of which are for the Neo variant. AirAsia was also the fleet manager leader with 389 aircraft on order. Lion Air followed the listing by operator with 329 737s on order, including 150 Max. Southwest Airlines and United Airlines show an order backlog of 321 and 299 aircraft respectively which they both own and manage.

In the leasing market, GECAS, ILFC, Air Lease and Aviation Capital Group showed backlog figures of 286, 225, 244 and 185 respectively. ■

DOWNLOAD AN EXTENDED ELECTRONIC
VERSION OF THIS REPORT INCLUDING THE
DEALS BY AIRCRAFT TYPE AT
WWW.FLIGHTGLOBAL.COM/INSIGHT