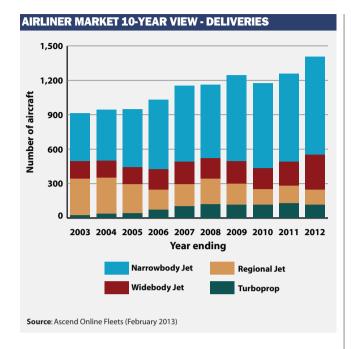

#### Commercial aircraft deliveries in 2012

A total of 1,402 commercial aircraft deliveries took place in 2012 including 850 narrowbody and 305 widebody aircraft, an all-time high for both market groups. Regional jet and turboprop deliveries totalled 128 and 117, respectively.

It was an aircraft delivery record year for both Airbus and Boeing. Airbus delivered 577 commercial aircraft, 60 more than the year before. The manufacturer delivered 448 A320s, 97 A330s, 30 A380s and two A340s. Boeing delivered a total of 580 commercial aircraft, a significant 26% increase on the previous year. The company delivered 402 737s, 83 777s, 46 787s, 26 767s and 23 747s.

In the regional market, Bombardier and Embraer delivered 50 and 106 commercial aircraft, respectively. ATR also delivered 60commercial turboprops, an all-time high for the manufacturer.

From an operator region perspective, 44% of the commercial aircraft delivered in 2012 were for operators based in Asia-Pacific followed by Europe with 23%.