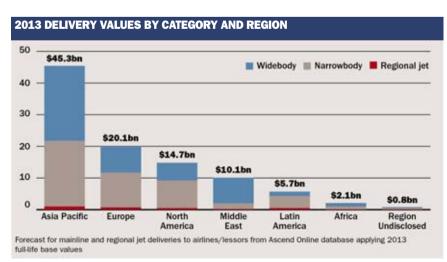

"We estimate that demand for finance is up by 15% this year over 2012," says Flightglobal Ascend senior aviation analyst Rob Morris.

Airbus will again be shaded by its US rival, shipping \$42 billion of assets, compared with \$53 billion from Seattle. Airbus will earn more from single-aisles, delivering \$24.7 billion worth of A320 family aircraft against \$22.6 billion worth of 737s. But Toulouse looks set to be beaten fair and square in the more lucrative widebody market, delivering \$17.7 billion worth of A330s and A380s against an impressive tally of \$30.8 billion in 747s, 767s 777s and 787s by Boeing.

Well over two-fifths of the 2013 financing requirements will be from Asia-Pacific airlines, which will take \$45 billion worth of airliners. "That's 18% greater than last year," Morris points out.

Europe accounts for around a fifth (\$20 billion) of the delivery financing needs, while North American carriers will need to find almost \$15 billion in financing this year. Morris says that the North American figure is around 40% greater than 2012.

Deliveries to Middle Eastern carriers will account for around \$10 billion this year.

Morris expects that export credit agency (ECA) activity will be broadly the same as 2012: "We estimate around \$24.5 billion worth of ECA financings, despite the potential increase in cost," he says.