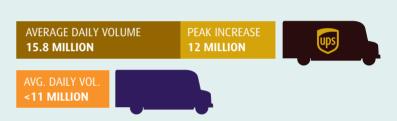

## **DELIVERING HOLIDAY CHEER**

DEC. 20 IS UPS'S PEAK DAY WHEN THE COMPANY EXPECTS TO DELIVER MORE THAN 28 MILLION PACKAGES WORLDWIDE...

...COMPARED TO **15.8 MILLION** PACKAGE DELIVERIES **ON A STANDARD BUSINESS DAY** 

THE NEARLY **12 MILLION PACKAGE INCREASE** IS LARGER THAN UPS'S NEAREST COMPETITOR'S AVERAGE DAILY DELIVERY VOLUME

ON PEAK SHIPPING DAY, **DECEMBER 20**, UPS DRIVERS WILL DELIVER MORE THAN **300 PACKAGES PER SECOND** 