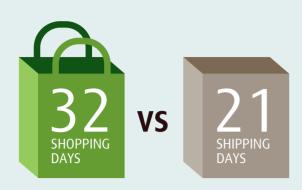

## PREPARING FOR THE RUSH

IN 2012, THERE ARE 32 SHOPPING DAYS AND 21 SHIPPING DAYS BETWEEN THANKSGIVING AND CHRISTMAS

**UPS EXPECTS TO DELIVER** 

UPS WILL MANAGE **69+ MILLION ONLINE PACKAGE TRACKING REQUESTS DEC. 18**, THE BUSIEST
TRACKING DAY OF THE YEAR