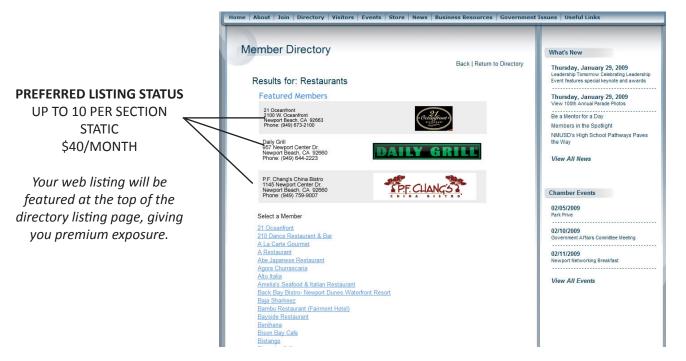

## PREFERRED LISTING PLACEMENT

All ads are in 3 month increments. Volume discounts: 6 months - Get 1 month free • 12 months - Get 2 months free All pricing is based on client supplied digital ready artwork. For details on advertising, please call 949-729-4408.