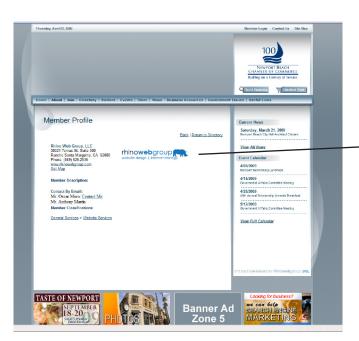

## MEMBER DETAIL PAGE LOGO ENHANCEMENT

LOGO ENHANCEMENT \$25 ANNUAL UPGRADE LINKS TO WEB SITE

Feature your company logo and link on your Member Profile Page. An inexpensive way to reinforce your company brand.