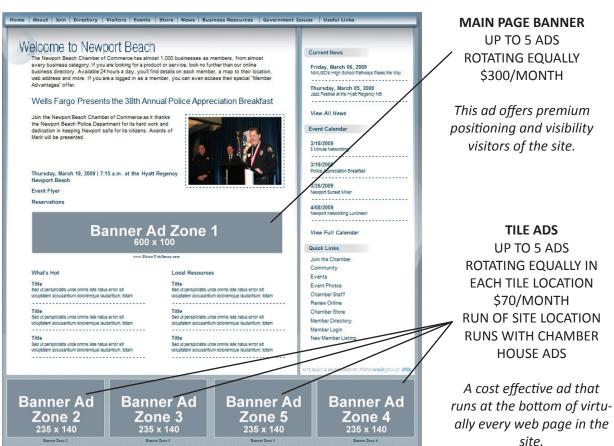

## web site advertising

- banner ads
- tile ads
- preferred listing placement
- member detail page logo enhancement



The Business and Community Resource

1470 Jamboree Road, Newport Beach, CA 92660 www.newportbeach.com advertising info > Call 949.729.4408

## HOME PAGE BANNER



## PREFERRED LISTING PLACEMENT



All ads are in 3 month increments. Volume discounts: 6 months - Get 1 month free • 12 months - Get 2 months free All pricing is based on client supplied digital ready artwork. For details on advertising, please call 949-729-4408.





## MEMBER DETAIL PAGE LOGO ENHANCEMENT

LOGO ENHANCEMENT \$25 ANNUAL UPGRADE LINKS TO WEB SITE

Feature your company logo and link on your Member Profile Page. An inexpensive way to reinforce your company brand.

- www.newportbeach.com receives between
  6,000-15,000 unique visitors monthly with over 25,000 page views monthly
- Members and visitors use www.newportbeach. com to find other local businesses to do business
- Special multi-month discounts

FOR COMPLETE ADVERTISING DETAILS, PLEASE CALL 949.729.4408



The Busines