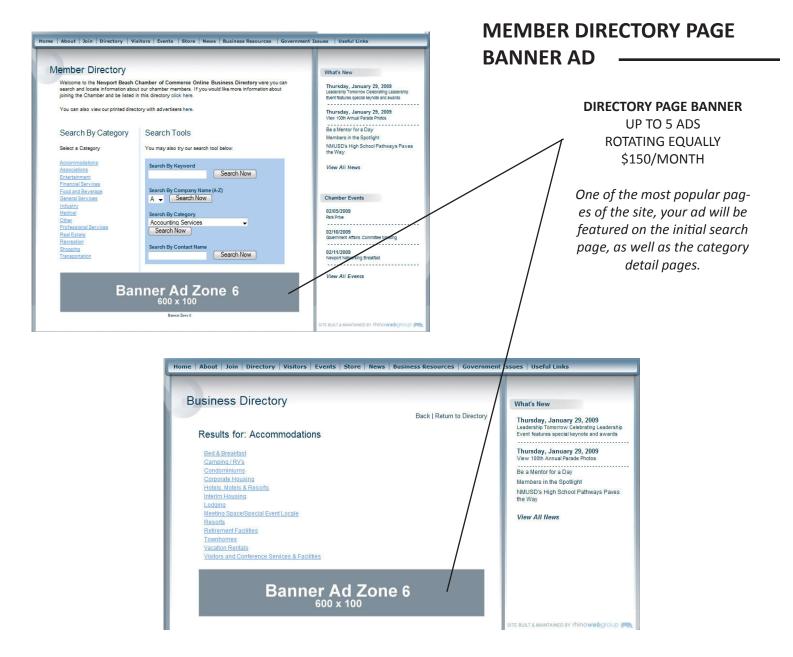

## web site advertising

- banner ads
- tile ads
- preferred listing placement
- member detail page logo enhancement



The Business and Community Resource

1470 Jamboree Road, Newport Beach, CA 92660 www.newportbeach.com advertising info > Call 949.729.4408

## HOME PAGE BANNER



## PREFERRED LISTING PLACEMENT



All ads are in 3 month increments. Volume discounts: 6 months - Get 1 month free • 12 months - Get 2 months free All pricing is based on client supplied digital ready artwork. For details on advertising, please call 949-729-4408.





## MEMBER DETAIL PAGE LOGO ENHANCEMENT

LOGO ENHANCEMENT \$25 ANNUAL UPGRADE LINKS TO WEB SITE

Feature your company logo and link on your Member Profile Page. An inexpensive way to reinforce your company brand.

- www.newportbeach.com receives between
  6,000-15,000 unique visitors monthly with over 25,000 page views monthly
- Members and visitors use www.newportbeach. com to find other local businesses to do business
- Special multi-month discounts

FOR COMPLETE ADVERTISING DETAILS, PLEASE CALL 949.729.4408



The Business and Community Resource

Newport Beach Chamber of Commerce 1470 Jamboree Road, Newport Beach, CA 92660 949.729.4400 www.newportbeach.com