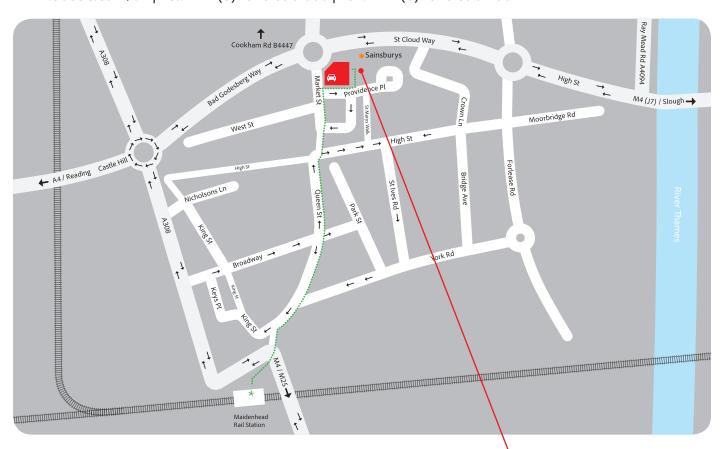

#### From M40

From M40 toward London/Warwick/Startford,

At junction 4, take the A404 exit to H.Wycombe/Marlow/Maidenhead,

At the roundabout, take the 5th exit onto A404,

At the roundabout, take the 2nd exit onto Marlow Rd/A308,

Continue to follow A308,

At the roundabout, take the 1st exit onto Bad Godesberg Way/A4,

At the roundabout, take the 3rd exit onto Market St,

Turn left into the Adobe Underground Parking.

### From M4 (Heathrow Airport)

Merge onto M4 via the ramp to M25/Gatwick Airport,

At junction 7, take the A4 exit to Slough(West),

At the roundabout, take the 1st exit onto Bath Rd/A4,

Continue to follow A4,

At the 4th roundabout, take the 1st exit onto Market St,

Turn left into the Adobe Underground Parking.

#### From Maidenhead Rail Station (about 6 mins walk):

Cross the A308 at the traffic lights,

Head down Queen Street,

At the end bear right, then immediately left down Market Street,

Take a right turning onto Providence Place and follow the road round,

Cross the Street, walk 100 metres,

Adobe will be on the left, opposite Sainsburys.