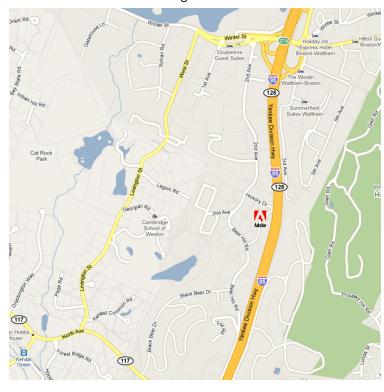

#### **ADDRESS**

Adobe Systems Inc. 21 Hickory Dr. Waltham, MA 02451

PHONE & FAX INFORMATION

PHONE / 781-839-1000

FAX / 781-839-1001

MEETING PLACE / (877)220-5439 (x69900)

# **DRIVING DIRECTIONS**

#### FROM LOGAN INTERNATIONAL AIRPORT

Head north

Turn left toward Hotel Dr

Continue straight

Turn left at Hotel Dr

Turn right at Harborside Dr

Turn right at Jeffries St

Toll road

Take the ramp onto I-90 W

Partial toll road

Take the exit toward I-95 N

Toll road

Keep right at the fork to continue toward I-95 N

#### Partial toll road

Keep left at the fork, follow signs for I-95 N and merge onto I-95 N

Take exit 26 toward Waltham/Weston/US-20

Merge onto US-20 E

Sharp left at Tavern Rd

Slight right at Stow St

Turn left at Main St

Turn right at Bear Hill Rd

Take the 1st right onto Hickory Dr

Destination will be on the right

## I-93 SOUTH

Head south on I-93 S

Take exit 37B to merge onto I-95 S toward Waltham

Take exit 27B to merge onto Winter St

Make a U-turn

Turn right at 2nd Ave

Turn left at Hickory Dr

Destination will be on the left

#### I-95 NORTH

Head northwest on I-95 N toward Exit 15A

Take exit 26 toward Waltham/Weston/US-20

Merge onto US-20 E

Sharp left at Tavern Rd

Slight right at Stow St

Turn left at Main St

Turn right at Bear Hill Rd

Take the 1st right onto Hickory Dr

Destination will be on the right

### <u>I-90 EAST</u>

Head east on I-90 E toward Exit 12

Partial toll road

Take exit 14 for I-95 N toward N.H - Maine

#### Partial toll road

Follow signs for I-95 N/Waltham/Portsmouth NH and merge onto I-95 N

Take exit 26 toward Waltham/Weston/US-20

Merge onto US-20 E

Sharp left at Tavern Rd

Slight right at Stow St

Turn left at Main St

## FREDERICK E EVERETT TURNPIKE SOUTHBOUND

Head east on I-90 E toward Exit 12

Partial toll road

Take exit 14 for I-95 N toward N.H - Maine

#### Partial toll road

Follow signs for I-95 N/Waltham/Portsmouth NH and merge onto I-95 N  $\,$ 

Take exit 26 toward Waltham/Weston/US-20

Merge onto US-20 E

Sharp left at Tavern Rd

Slight right at Stow St

Turn left at Main St

Turn right at Bear Hill Rd

Take the 1st right onto Hickory Dr

Destination will be on the right