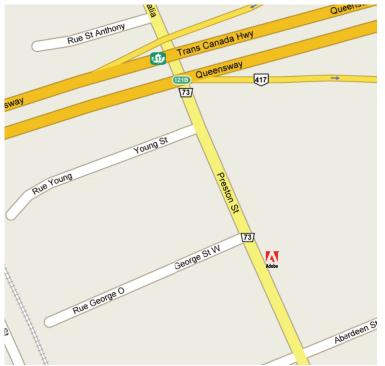

# **ADDRESS INFORMATION**

343 Preston Street Ottawa, Ontario K1S 1N4 Canada

Adobe Operator: (613) 940-3600

#### 416 Northbound

Head northwest on HWY-416 N Take the RTE-417 E/HWY-417 E exit toward Ottawa Merge onto HWY-417 E/Trans Canada Hwy E Take exit 121B for Rochester St/Rue Rochester Turn right at Rochester St/Rue Rochester Turn right at Aberdeen St/Rue Aberdeen Turn right at Corso Italia/Preston St/Rue Preston

#### 417 Eastbound

Head northeast on HWY-417 E/Trans Canada Hwy E Take exit 121B for Rochester St/Rue Rochester Continue using *416 Northbound* directions