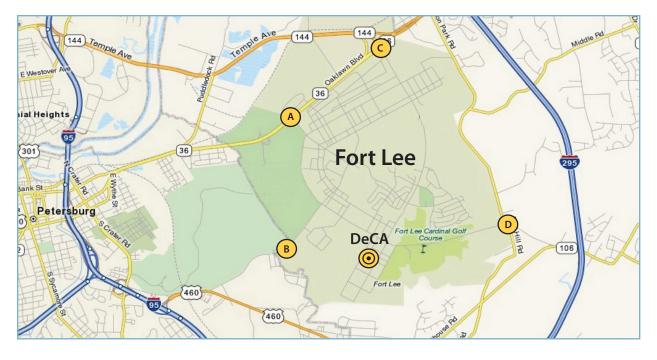

#### A. Main Gate (Lee Avenue) to DeCA HQ

- 1. Enter from Fort Lee's main gate (Lee Avenue)
- 2. Stay in right lane and BEAR RIGHT onto A Avenue
- 3. Follow A Avenue through first Traffic Light (Mahone & A Avenues)
- 4. Continue on A Avenue through second Traffic Light
- 5. TURN RIGHT onto 38th Street and pass the DeCA building on your left
- 6. TURN LEFT onto F Avenue, then take your first left into the parking lot

### B. Mahone Avenue Gate to DeCA HQ

- 1. Enter on Mahone Avenue
- 2. At Traffic Light TURN RIGHT onto A Avenue
- 3. Proceed on A Avenue through second Traffic Light
- 4. TURN RIGHT onto 38th Street and pass the DeCA building on your left
- 5. TURN LEFT onto F Avenue, then take your first left into the parking lot

#### C. Sisisky Boulevard Gate to DeCA HQ

- 1. Enter Sisisky Blvd. Gate, continue through two Traffic Lights
- 2. Continue on Sisisky Blvd., through the Traffic Light at Battle Drive
- 3. You will come to STOP SIGN, TURN RIGHT onto A Avenue
- 4. Follow A Avenue to 38th Street and TURN LEFT onto 38th Street. Pass the DeCA building on your left.
- 5. TURN LEFT onto F Avenue, then take your first left into the parking lot

## D. A Avenue Gate to DeCA HQ

- 1. Enter A Avenue Gate
- 2. Follow A Avenue past Golf Course area
- 3. TURN LEFT onto 38th Street and pass the DeCA building on your left
- 4. TURN LEFT onto F Avenue, then take your first left into the parking lot