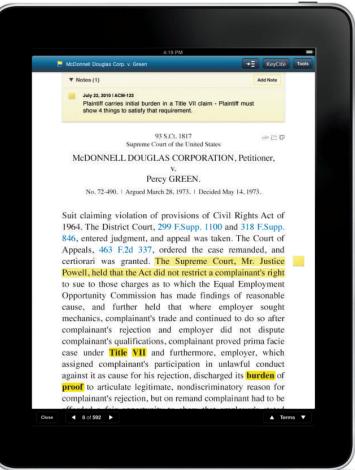

## WESTLAW NEXT iPad APP

Tap into the world's most advanced legal research system wherever you are.

The award-winning WestlawNext® iPad® app gives you access to your research – anytime, anywhere. Even when offline, you can be productive by viewing and annotating documents. And when you reconnect, your annotations synchronize automatically.

## WestlawNext features, customized for the iPad

- Run searches with WestSearch and filter the results
- Browse using touch-screen navigation
- Add notes and highlighting to documents
- Access KeyCite information, research history, favorites, and frequently used content
- Organize and share your research with folders
- Save, annotate, and view documents online and offline
- Included in your subscription using your WestlawNext username and password