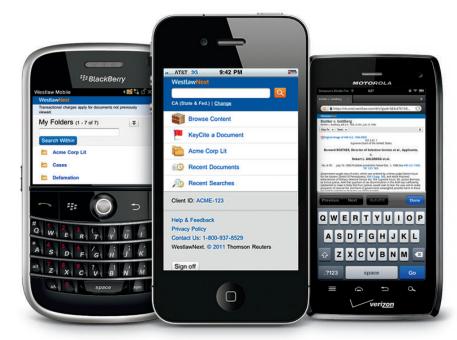

# WESTLAW NEXT MOBILE

Go to next.westlaw.com on your device.

Extend the power and collaboration capabilities of WestlawNext® so that research begun in one place can be continued on any device – anytime, anywhere.

## Intuitive technology and design

- Included in your subscription
- Same username and password
- Nothing to download
- Device detection ensures optimized display

### Comprehensive content and features

- Use WestSearch® to search all core content
- Run simple descriptive or Boolean Terms and Connectors searches
- Check the status of the law using KeyCite®
- Access and add documents to your folders
- Read and email documents
- Add notes to documents