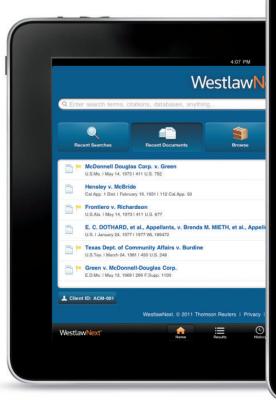

## WESTLAW NEXT iPad APP

Tap into the world's most advanced legal research system wherever you are.

The award-winning WestlawNext® iPad® app gives you access to your research – anytime, anywhere. Even when offline, you can be productive by viewing and annotating documents. And when you reconnect, your annotations synchronize automatically.

## WestlawNext features, customized for the iPad

- Run searches with WestSearch and filter the results
- Browse using touch-screen navigation
- Add notes and highlighting to documents
- Access KeyCite information, research history, favorites, and frequently used content
- Organize and share your research with folders
- Save, annotate, and view documents online and offline
- Included in your subscription using your WestlawNext username and password