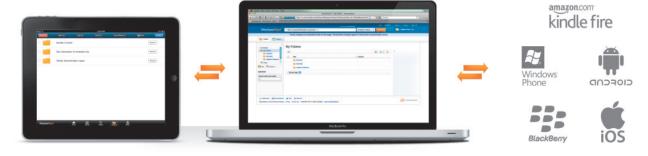

#### Synchronized

• Wherever and however you access WestlawNext, your research is fully synchronized

See reverse side for information about the WestlawNext iPad  $^{\rm @}$  app.

WestlawNext automatically synchronizes across all your devices, so your research is always up to date.