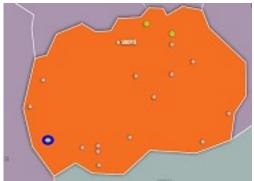

Site map

Holy Mother of God-Peribleptos, Ohrid

1. Entrance to the Monastery Complex; 2. The Church of Holy Mother of God "Peribleptos"; 3. The Gallery of Icons; 4. Northern dwelling; 5. Bell Tower; 6. The Grave of Gligor Prlichev; 7. The Park of Gligor Prlichev; 8. The tree "Kodjadik"; 9. Fountain; 10. Previous School/Museum of Slavic Literacy; 11. The Church of St. Demetrius; 12. The Church of St. Constantine and Helen