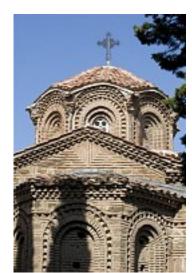

### 1. THE SITE

The church of Holy Mother of God - Peribleptos is the central facility of an older building complex, located at the hill of the old town centre of Ohrid. Owing to the unique interior conception (cross-in-square with a dome and vaulted lateral bays), a building technique distinguished by richly decorated brickwork and the exquisite artistic values of the frescoes, painted by the well-known Thessalonica painters Michael and Eutychius, this church is ranked highly among the Byzantine monuments from the second half of the 13<sup>th</sup> century in the world. The chapels and the porch, added in the middle of the 14<sup>th</sup> century, testify to the continuation of creation of a coherent and playful architectural and artistic unit. During the Turkish domination (after the conversion of the cathedral of St. Sophia into a mosque) the church of Peribleptos became the most significant spot for the orthodox population – a see of the Ohrid Archbishopric and a sanctuary for the relicts of the Ohrid patron St. Clement.

# 1.1. Short overview of the historical development of the monument complex and its significance

According to the inscription above the entrance door to the narthex, the church was built in 1295 as a legacy of the army leader Progon Zguros, son-in-law of the Byzantine emperor Andronicus II Palaeologus.

The complex architectural concept of a cross-in-square church with the added chapels and porch and the rich relief on the facades show the special relation of its donors and builders who pursued the traditions of the Byzantine architecture and the new style that was developed in the second half of the 13<sup>th</sup> century in the central parts of the Empire.