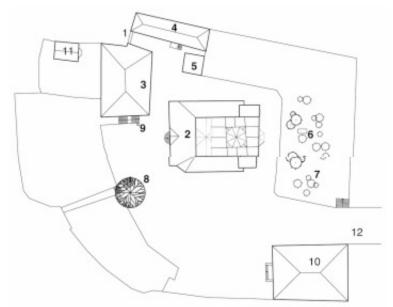

1. Entrance to the Monastery Complex; 2. The Church of Holy Mother of God "Peribleptos"; 3. The Gallery of Icons; 4. Northern dwelling; 5. Bell Tower; 6. The Grave of Gligor Prlichev; 7. The Park of Gligor Prlichev; 8. The tree "Kodjadik"; 9. Fountain; 10. Previous School/Museum of Slavic Literacy; 11. The Church of St. Demetrius; 12. The Church of St. Constantine and Helen

Only a part of the original constructions of the building complex has remained - the northern dwelling and the entrance gate. At the west side of the church, in the area of the previous horse stable, a one - storey facility has been built; its ground floor hosts one of the most significant collections of medieval icons in the world, the "Ohrid Gallery of Icons". The 19<sup>th</sup> century building of the old school, located on the south side of the church was not a part of the church complex. Losing its primary function (and its second function as a museum) this building of great importance deserved to be included within the site particularly since it has the same owner – the Macedonian Orthodox Church.

### **Auxiliary facilities**

Nowadays the following auxiliary facilities of the complex are preserved:

 Northern dwelling: one-floor wooden beam construction built at the end of 19<sup>th</sup> or beginning of 20<sup>th</sup> century, which was used as family dwelling until 2005/6.

- Bell tower (north of the church), built in 1923.
- Gallery of Icons: in 1980s the ground floor of the previous horse stable west of the church was reconstructed for the needs of the exceptionally significant collection of Ohrid icons (11<sup>th</sup>-19<sup>th</sup> centuries), while the basement is used as a storage and for temporary exhibitions. The collection of icons is a registered cultural heritage of exceptional significance (decision by the national Law on Cultural Heritage Protection no. 13-670/1 of 12.09.1996).
- The building of the former Slavic Literacy Museum:. It is a two-floor facility, built in a neo-classical style, dating from 1897. Originally a school, by 1980s it was adapted into a Museum of Slavic Literacy. It is registered cultural heritage (decision no. 13-669/1 of 12.09.1996);
- The grave of Grigor Prličev (1830-1893), who is a well-known 19<sup>th</sup> century reformer and poet. The grave is a simple construction, coated with marble and raised 40 cm from the ground; it has a tomb plate and an inscription.
- Cypresses (Cupressus sempervirens), a natural heritage (decision by the national Law - no. 04-629 of 23.05.1967).
- Fountain built in 1935 by a donation of the Čobanović family.