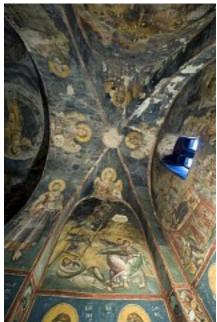

The fresco paintings at the naos are the first documented work of the famous Thessalonica painters, Michael and Eutychius, and it reflects the high achievements of the so-called Renaissance of the Palaeologues. Built upon the best achievements of the Byzantine (Constantinople) Court Art Workshop, the wall painting represents the graphic depictions in the style of the Comnenian art (XI century) and the new monumental style of the Palaeologues (developed after 1261). The dramatic style and the expressiveness in the depictions are stressed by the strong colours and sudden transitions of light and dark parts on the faces of the saints.

- efflorescence of the soluble salts;
- micro pulverisation of the coloured layer;
- falling of the mortar;
- swelling of the frescoes;
- development of micro-organisms;
- conservation of the wall painting.