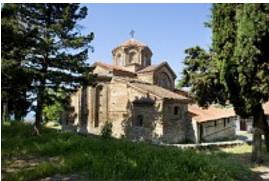

### 1. THE SITE

The church of Holy Mother of God - Peribleptos is the central facility of an older building complex, located at the hill of the old town centre of Ohrid. Owing to the unique interior conception (cross-in-square with a dome and vaulted lateral bays), a building technique distinguished by richly decorated brickwork and the exquisite artistic values of the frescoes, painted by the well-known Thessalonica painters Michael and Eutychius, this church is ranked highly among the Byzantine monuments from the second half of the 13<sup>th</sup> century in the world. The chapels and the porch, added in the middle of the 14<sup>th</sup> century, testify to the continuation of creation of a coherent and playful architectural and artistic unit. During the Turkish domination (after the conversion of the cathedral of St. Sophia into a mosque) the church of Peribleptos became the most significant spot for the orthodox population – a see of the Ohrid Archbishopric and a sanctuary for the relicts of the Ohrid patron St. Clement.

# 1.1. Short overview of the historical development of the monument complex and its significance

According to the inscription above the entrance door to the narthex, the church was built in 1295 as a legacy of the army leader Progon Zguros, son-in-law of the Byzantine emperor Andronicus II Palaeologus.