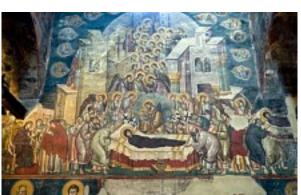

The fresco paintings at the naos are the first documented work of the famous Thessalonica painters, Michael and Eutychius, and it reflects the high achievements of the so-called Renaissance of the Palaeologues. Built upon the best achievements of the Byzantine (Constantinople) Court Art Workshop, the wall painting represents the graphic depictions in the style of the Comnenian art (XI century) and the new monumental style of the Palaeologues (developed after 1261). The dramatic style and the expressiveness in the depictions are stressed by the strong colours and sudden transitions of light and dark parts on the faces of the saints.

### Expected results / Benefits from the implementation of the project

The implementation of this project proposal will enable the correction of the exceptionally bad condition of the most important feature – the fresco painting in the church, dated at the end of the 13<sup>th</sup> century. At the moment, we are facing the possibility of irreversible loss of this exceptionally significant fresco-painting, mostly due to the bad condition of the church building structure.