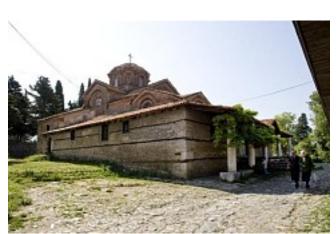

### 1. THE SITE

The church of Holy Mother of God - Peribleptos is the central facility of an older building complex, located at the hill of the old town centre of Ohrid. Owing to the unique interior conception (cross-in-square with a dome and vaulted lateral bays), a building technique distinguished by richly decorated brickwork and the exquisite artistic values of the frescoes, painted by the well-known Thessalonica painters Michael and Eutychius, this church is ranked highly among the Byzantine monuments from the second half of the 13<sup>th</sup> century in the world. The chapels and the porch, added in the middle of the 14<sup>th</sup> century, testify to the continuation of creation of a coherent and playful architectural and artistic unit. During the Turkish domination (after the conversion of the cathedral of St. Sophia into a mosque) the church of Peribleptos became the most significant spot for the orthodox population – a see of the Ohrid Archbishopric and a sanctuary for the relicts of the Ohrid patron St. Clement.

### Church of the Holy Mother of God – Peribleptos

It is necessary to conserve the structure, including the following:

- the roof cover with compatible hydro-insulation, dripping edges and flashing pieces;
- consolidation of the joints of mortar on the facades (and removal of the cement joints from the previous interventions);
- finding a solution for the window openings;
- determining the possible presence of underground water;
- setting up a drainage system.