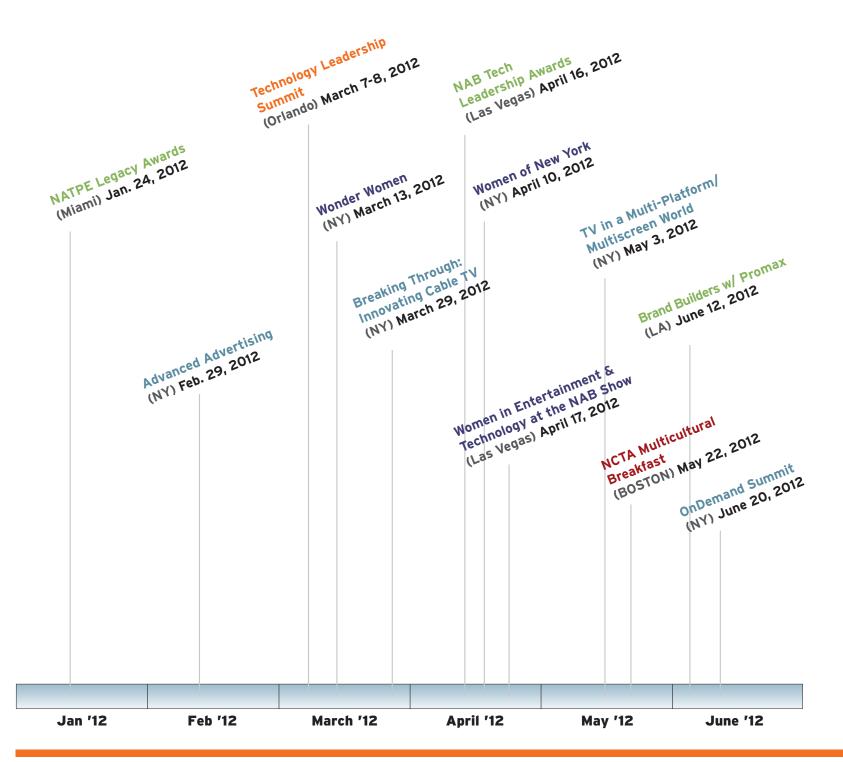

#### LEADERSHIP SERIES EVENTS CALENDAR 2012

#### **Categories:**

\*Dates are subject to change