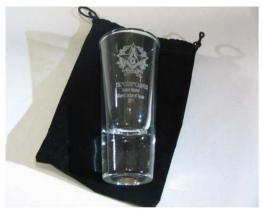

For information on obtaining prints of the George Washington painting, please contact:

Brother Richard Everett Fox 431-0361 richardfox art@msn.com

**Brother Richard Everett Fox** 

This limited edition firing glass or cannon bears the laser etched symbol of the 2011 Grand Master, T.E. "Gene" Carnes, of the Grand Lodge of Texas. This 5oz glass stands 5 3/8" inches tall on a heavy glass base is numbered and comes in a black velvet bag and gift boxed.

Firing glasses, or cannons as they are sometimes called, come from the French, in their Table Lodges, called the drinking of a toast, *fue, or fire.* The word is also applied to the action immediately following the drinking of a toast in British Lodges when a quaint little ceremonial is observed by all the Brethren.