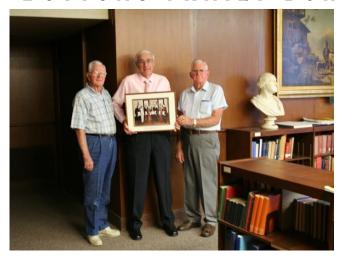

#### BOTTOMS FAMILY DONATES PICTURE TO L&M

Dale Bottoms, Tom Guest, Derwood Bottoms shown holding the family photo of the youngest brother being raised a Master Mason that was presented to the Library.

The wood stand is from a tree on the old home place where the boys grew up (see the photo of the picture on the stand in the library.

A FAMILY AFFAIR!! J.J.Bottoms of Jewett, Texas, (In Hat) is shown congratulating Paul Bottoms, a son on his initation as a Master Mason by a team consisting of the Father and six other sons, all in the picture. The ceremony occured at a meeting of Port Arthur Lodge No.1264 A.F. & A. M. Friday night, November 28th,1957. From left to right are shown, Joe J.Bottoms, Member of Jewett Lodge, (Gave the Lecture), Durwood F. Bottoms, Member of the Jewett Lodge, (Junior Warden), James E. Bottoms, Member of Port Arthur (Senior Deacon), J.J. Bottoms SECT, Jewett. Past Master, Past D.D.G.M.; Dale Bottoms, Member of Jewett Lodge, (Senior Warden), Paul Bottoms, Member of Jewett Lodge, (Canidate); Odell Bottoms, Member of Park Place, Houston, (Junior Deacon), Jack Bottoms, Member of Jewett Lodge, (Master of Ceremonies),