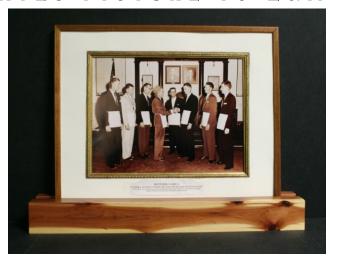

#### BOTTOMS FAMILY DONATES PICTURE TO L&M

Dale Bottoms, Tom Guest, Derwood Bottoms shown holding the family photo of the youngest brother being raised a Master Mason that was presented to the Library.

The wood stand is from a tree on the old home place where the boys grew up (see the photo of the picture on the stand in the library.

A FAMILY AFFAIR!! J.J.Bottoms of Jewett, Texas, (In Hat) is shown congratulating Paul Bottoms, a son on his initation as a Master Mason by a team consisting of the Father and six other sons, all in the picture. The ceremony occured at a meeting of Port Arthur Lodge No.1264 A.F. & A. M. Friday night, November 28th,1957. From left to right are shown, Joe J.Bottoms, Member of Jewett Lodge, (Gave the Lecture), Durwood F. Bottoms, Member of the Jewett Lodge, (Junior Warden), James E. Bottoms, Member of Port Arthur (Senior Deacon), J.J. Bottoms SECT, Jewett. Past Master, Past D.D.G.M.; Dale Bottoms, Member of Jewett Lodge, (Senior Warden), Paul Bottoms, Member of Jewett Lodge, (Canidate); Odell Bottoms, Member of Park Place, Houston, (Junior Deacon), Jack Bottoms, Member of Jewett Lodge, (Master of Ceremonies),