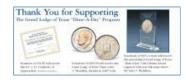

#### LADIES MAKE DONATION TO LODGE

The ladies of Bells Lodge # 798 presented Master Nick Keitz with a check for \$6,500.60 following a successful fundraiser. The Bells Masonic Lodge cookbook, Blessed Shall Be Your Basket, a collection of recipes from Members, Wives, and Widows of Bells Masonic Lodge was paid for by the advertizing. Proceeds from the sales of the cookbook went to the lodge.