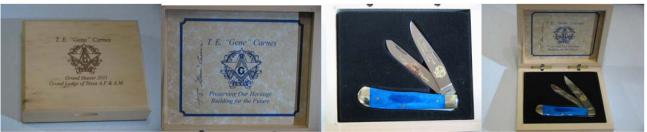

#### \$30.00

2011 Grand Lodge of Texas limited edition collector's item is a Trapper style knife with Bone (Cancun Blue Smoothbone) Handle. It is numbered and comes in a laser etched Display Box that is personally signed by the 2011 Grand Master, T.E. "Gene" Carnes. It has Etched Blades, Etched Bolsters, Nickel-Silver Bolsters and Thumbnail Pull.

It is manufactured by Frost Cutlery. A Company that is known for some of the finest cutlery made in the world today.

\$40.00

These Limited Edition Commemorative Items will be available at the Grand Masters Conferences or by special order from: