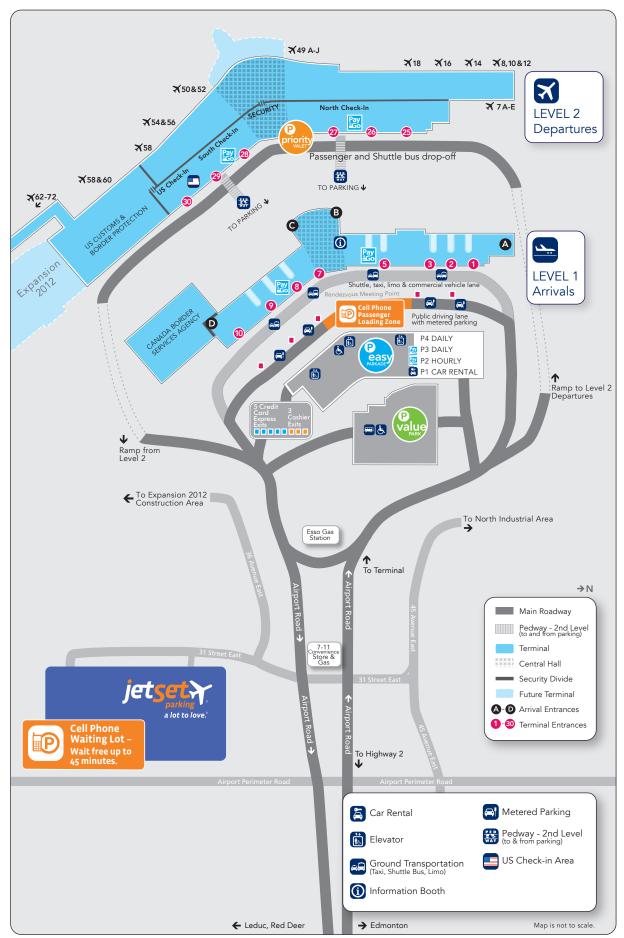

# Edmonton International Airport

### **Ground Transportation Map**

If you have any questions or concerns regarding airport parking and ground transportation to and from EIA, please email **parking@flyeia.com** or phone 780 890 8439.

#### jetSet

780 890 8626

**Priority Valet** 780 890 8998

skyshuttle

780 465 8515

Easy Parkade/ Value Park 780 890 2380

## Parking Payment Options

Cashier booth

Save up to 20% on parking using a Pay & Go self-serve kiosk

#### **NEW!**

Metered parking system on arrivals level.
Maximum 20 minutes.

- Remember your stall number
- Pay at one of 5 pay stations
- Pick up your traveller at the curb or inside the terminal
  - Pay station