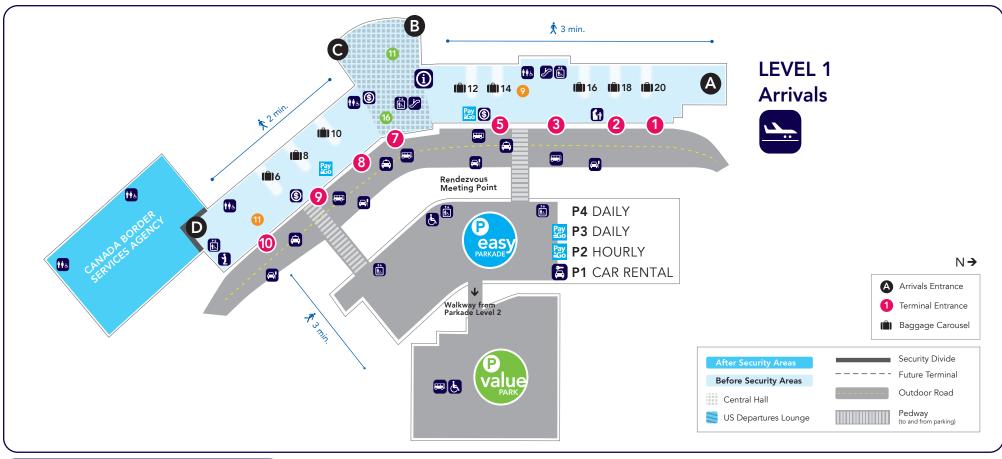

## Edmonton International Airport

Terminal Map: Arrivals Level 1 With Walking Times \*

- Air Canada Lounge

  Escalator

  Games Arcade

  Information
  (Lost and Found)

  Chapel

  Children's Play Area

  US Quick Connect

  Elevator

  Washroom
- Car Rental
  Parking Meters
  Pay & Go Parking Kiosk
  Pedway
  (to & from parking)
  Shuttle Bus
  Taxi
- Before Security

  Shopping

  Booster Juice
  Tim Hortons

  Departures Level 2
  (See page 1)
  Euro Cafe
  Harvey's

  Bhopping
  Hudson News
  Departures Level 2
  (See page 1)
  Hudson News
  Travel + Leisure Store

## Picking someone up?

Visit flyeia.com/ground\_transportation to download a more detailed road map to and from the terminal.

## Dropping someone off?

Visit flyeia.com/airport\_guide/maps to download the "Departures - Passenger drop-off map"

Arrivals Level 1 Page 2 of 2

Jasper Bar and Grill

Second Cup