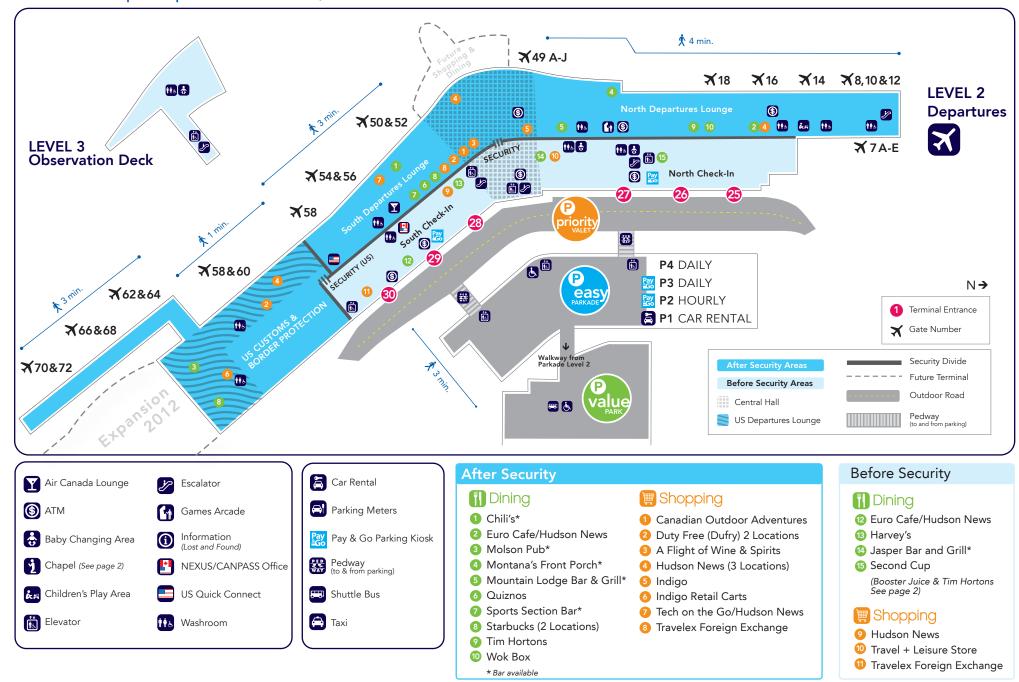

## **Edmonton International Airport**

Terminal Map: Departures Level 2, Observation Deck Level 3 With Walking Times \*