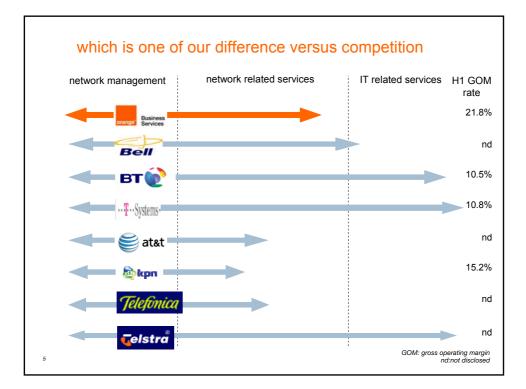

<section-header><section-header><section-header><section-header><section-header><text>