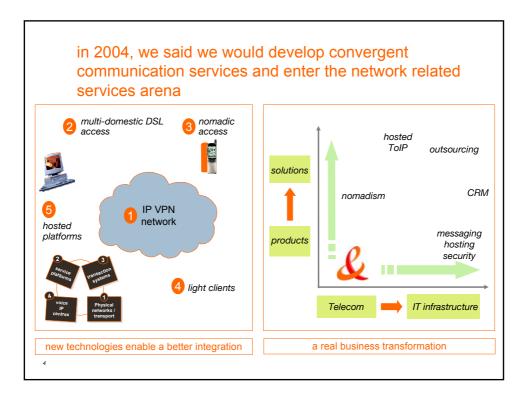

| communications<br>critical<br>applications | <ul> <li>CRM platform services growth: +20%</li> <li>trading solutions: + 19%</li> <li>machine to Machine solutions: first telco to be included<br/>in Gartner's Telemetry magic quadrant</li> <li>1 million messaging users, 2,000 IT specialists</li> </ul> |
|--------------------------------------------|---------------------------------------------------------------------------------------------------------------------------------------------------------------------------------------------------------------------------------------------------------------|
| we want to focus                           | s on management