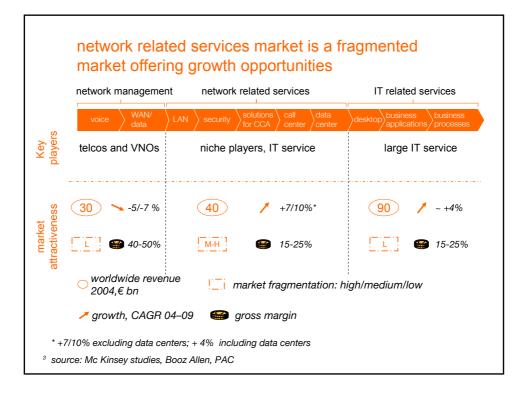

| communications<br>critical<br>applications | <ul> <li>CRM platform services growth: +20%</li> <li>trading solutions: + 19%</li> <li>machine to Machine solutions: first telco to be included<br/>in Gartner's Telemetry magic quadrant</li> <li>1 million messaging users, 2,000 IT specialists</li> </ul> |
|--------------------------------------------|---------------------------------------------------------------------------------------------------------------------------------------------------------------------------------------------------------------------------------------------------------------|
| we want to focus                           | s on management