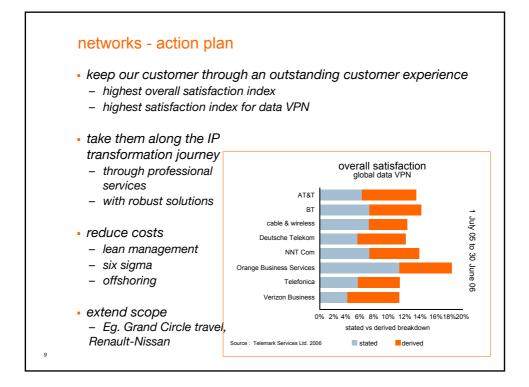

<section-header><section-header><section-header><section-header><section-header><text>