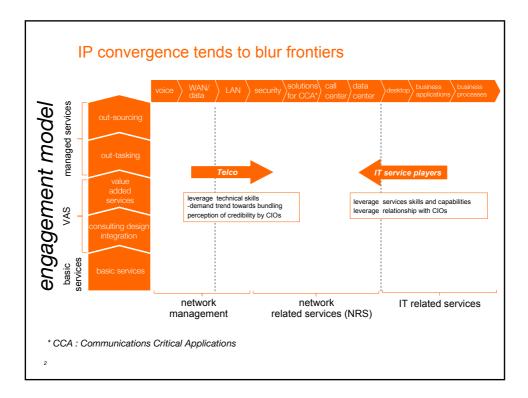

| communications<br>critical<br>applications | <ul> <li>CRM platform services growth: +20%</li> <li>trading solutions: + 19%</li> <li>machine to Machine solutions: first telco to be included<br/>in Gartner's Telemetry magic quadrant</li> <li>1 million messaging users, 2,000 IT specialists</li> </ul> |
|--------------------------------------------|---------------------------------------------------------------------------------------------------------------------------------------------------------------------------------------------------------------------------------------------------------------|
| we want to focus                           | s on management