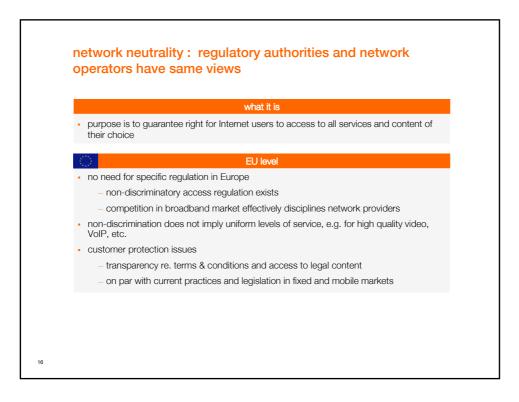

br>spectrum for mobile : refarming and digital dividend<br>network neutrality |
| part 2      | : country topics                                                                                                                                                                                                     |
| -           | France<br>Poland<br>UK<br>Spain                                                                                                                                                                                      |
|             |                                                                                                                                                                                                                      |