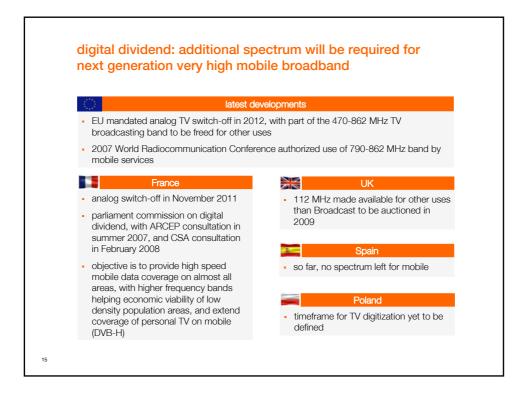

a<br>spectrum for mobile : refarming and digital dividend<br>network neutrality |
| part 2      | : country topics                                                                                                                                                                                                     |
| -           | France<br>Poland<br>UK<br>Spain                                                                                                                                                                                      |
|             |                                                                                                                                                                                                                      |