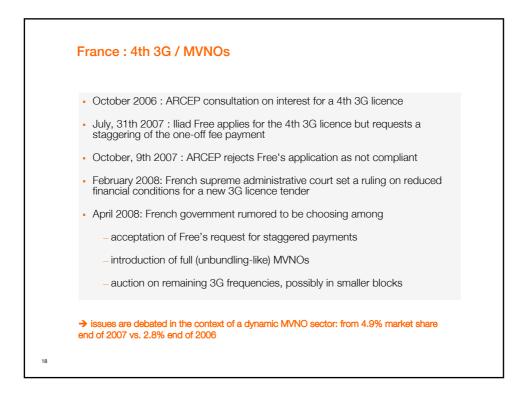

pectrum for mobile : refarming and digital dividend<br>network neutrality |
| part 2      | : country topics                                                                                                                                                                                                     |
| -           | France<br>Poland<br>UK<br>Spain                                                                                                                                                                                      |
|             |                                                                                                                                                                                                                      |