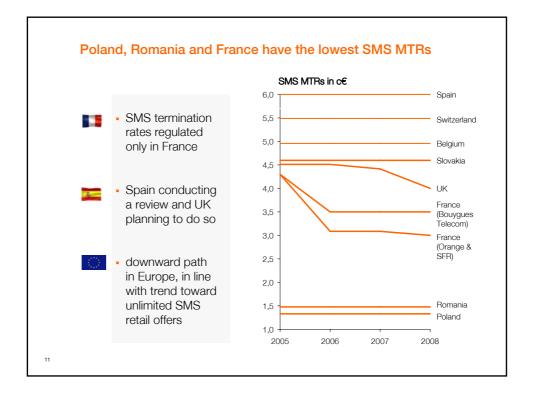

and data<br>spectrum for mobile : refarming and digital dividend<br>network neutrality |
| part 2      | : country topics                                                                                                                                                                                                     |
| -           | France<br>Poland<br>UK<br>Spain                                                                                                                                                                                      |
|             |                                                                                                                                                                                                                      |