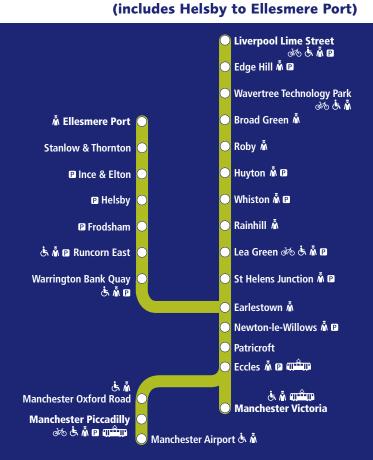

# Train times

17 May - 12 December 2009

Parking available Staff in attendance M
Bicycle store facility Metrolink Interchange
stations Disabled assistance
available A

Liverpool to Manchester Airport and Warrington Bank Quay via Earlestown

### Northern

**This booklet** shows the complete train service between Liverpool, Manchester and Warrington Bank Quay via Earlestown.

The train service between Warrington Bank Quay, Helsby and Ellesmere Port is shown in a separate timetable at the back of this booklet.

For services between Liverpool and Manchester via Warrington Central see Timetable 16.