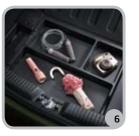

ALL NEW PICANTO 26 27

picanto

GLOVE BOX A capacious glove box (9.6 *l*) stows useful items where they can be easily accessed.
DOOR MAP POCKET Not just for maps, but for other things like drinks and snacks.
CENTRE CONSOLE
A large open tray on the floor console provides additional storage space.
ROTATING DUAL CUP
HOLDERS A click of a button turns the floor console into rotating dual cup holders.
UDGRAGE Just the place to keep items that fold flat, like newspapers and maps.
LUGGAGE UNDER-FLOOR BOX A luggage under-floor box is another handy storage area, especially for items that benefit from the added protection.
SEAT BACK POCKET Useful for back-seat passengers, pockets on the back of the front seats can hold magazines and books.