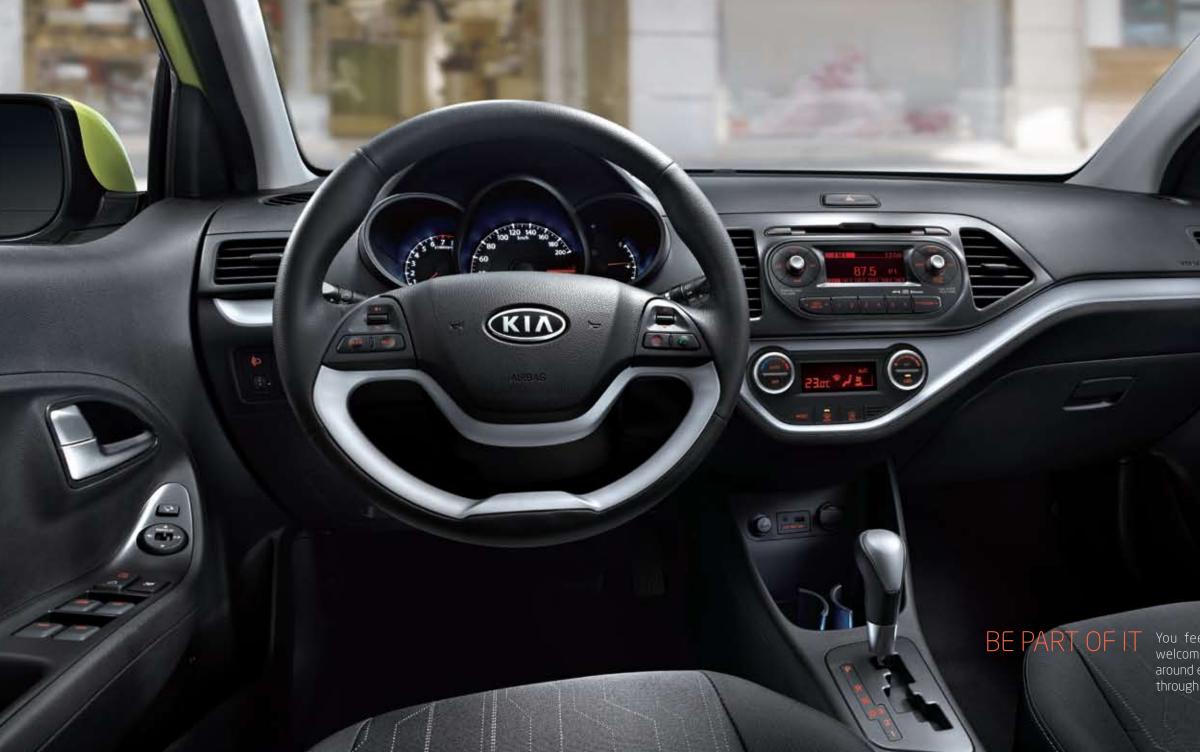

## (GO) STEP IN AND DISCOVER WHAT'S NEW

#### Features that put a smile on your face.

Think an entry-level car's specification would be lacking? Prepare to be surprised. An array of high-tech features means the unexpected is as much a part of the new Picanto as everything else.

#### THUMB RESTS

Convenient thumb rests on the innovative steering wheel are ergonomically positioned for optimum grip to provide a comfortable hand position that makes every journey a pleasure.

#### AUDIO REMOTE CONTROL

Turn it up, turn it down, switch channels, skip tracks. And do it all while keeping your hands on the wheel. Remote control has never been so useful.

#### IPOD, AUX AND USB CONNECTIVITY

Staying connected is vital. So plug in your mobile music storage device and enjoy your tunes on the move.

When you get to where you're going, electric folding mirrors fold up and in to save space once you've parked.

#### AUDIO SYSTEM

A class-leading car needs a high performance audio system. This one comes with radio, CD and MP3 player, and 6 speakers.

#### **BLUETOOTH HANDS FREE**

Using the handily-positioned controls with illuminated call, end call and volume buttons, you can use a Bluetooth-enabled mobile without taking your hands from the wheel.

ALL NEW PICANTO (12 13

EXPERIENCE THINGS FROM THE INSIDE The interior space raises the bar when it comes to stylish design, attention to detail and bold finishing touches. Sit back in an ergonomically-designed seat and find out how.