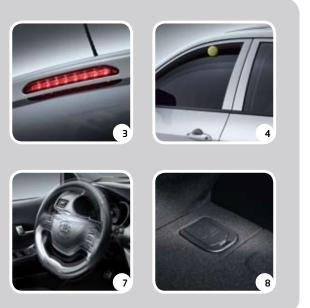

1. LED SIDE REPEATERS LED side repeaters in the outside mirrors add an up-market touch, and provide extra visibility when turning. 2. AUTO LIGHT CONTROL WITH ESCORT & WELCOME LIGHTING Auto Light Control automatically turns on the headlamps using the builtin sensors. 3. HIGH-MOUNTED STOP LAMP A high-mounted stop lamp located on the rear window is a very visible means of alerting drivers behind that you're braking, and adds to the safety provided by the standard brake lights. 4. SAFETY POWER WINDOW (DRIVER SIDE) If the power window detects an obstacle in its way when auto-up, it automatically moves down again, for safety. **5. FULL AUTO TEMPERATURE CONTROL** Full auto temperature control lets both driver and front seat passenger set different air temperatures depending on their preferences. The system then automatically maintains the set levels. 6. SECURITY INDICATOR A security Indicator provides an additional security measure by displaying a blinking light. 7. POWER & TILT STEERING WHEEL A power & tilt steering wheel lets you find the steering wheel position that suits you best. It's also ideal when two or more people use the car, as each person can find their preferred position. 8. ISOFIX CHILD SEAT ANCHOR An ISOFIX Child Seat Anchor provides an easy and safe way to secure your child seats quickly.