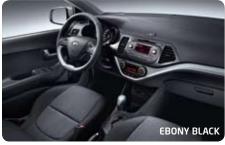

#### GL

The GL package comes in woven cloth, in combination with Ebony Black or Alpine Grey interior key colours. (The centre garnish colours shown are optional)

CENTRE GARNISH

MIDDLE EAST only

CLOTH

CENTRE GARNISH

### GLS

The GLS package comes in woven/tricot cloth, in combination with Ebony Black or Alpine Grey interior key colours.

#### SPECIAL PACKAGE

The Special package comes in woven/tricot cloth and artificial leather, in combination with Ebony Black or Alpine Grey interior key colours.

Five striking interior packages are available, each with embossed trim and each blending beautifully with the background finishes of Ebony Black or Alpine Grey. And it's not just the seats and trim you can customise. With various finishes for the centre garnish, including gearstick knob and steering wheel bezel, you're free to be your own interior designer.