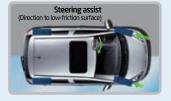

#### Engineered with active safety.

Oil spills, wet weather, poor road surfaces. The new Picanto incorporates the latest active safety features to ensure you can head off where you want without worrying about the driving conditions.

VSM stands for Vehicle Stability Management, and works in conjunction with Motor Driven Power Steering to ensure the car stays stable when simultaneously braking and cornering.

ESS (Emergency Stop Signal) detects when you apply the brakes in an emergency, immediately activating the brake lights and flashing them three times to warn other drivers.

#### ESC

With Electronic Stability Control (ESC), sensors detect wheel speed and steering angle when you apply the brakes, delivering the appropriate braking force to each individual wheel to maintain steering control and slow you down safely.