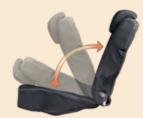

#### DRIVER'S SEAT

The side bolster of the driver seat has been enlarged, and features different firmness levels for better side support.