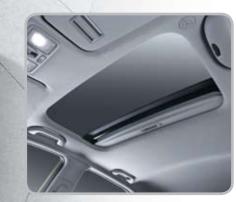

#### SAFETY SUNROOF

A sunroof not only lets the light in, it also adds to the Picanto's feeling of breeziness and fun. And on summer days of course, it makes complete sense.

Increase the convenience, enhance the style. Wherever you look on the new Picanto, there are features designed to make your life easy. And if you want to add more, that's easy too, thanks to a wide range of great options.