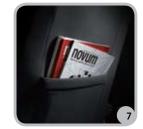

ALL NEW PICANTO 26 27

picanto

GLOVE BOX A capacious glove box (9.6 *l*) stows useful items where they can be easily accessed.
DOOR MAP POCKET Not just for maps, but for other things like drinks and snacks.
CENTRE CONSOLE
A large open tray on the floor console provides additional storage space.
ROTATING DUAL CUP
HOLDERS A click of a button turns the floor console into rotating dual cup holders.
UDGRAGE Just the place to keep items that fold flat, like newspapers and maps.
LUGGAGE UNDER-FLOOR BOX A luggage under-floor box is another handy storage area, especially for items that benefit from the added protection.
SEAT BACK POCKET Useful for back-seat passengers, pockets on the back of the front seats can hold magazines and books.