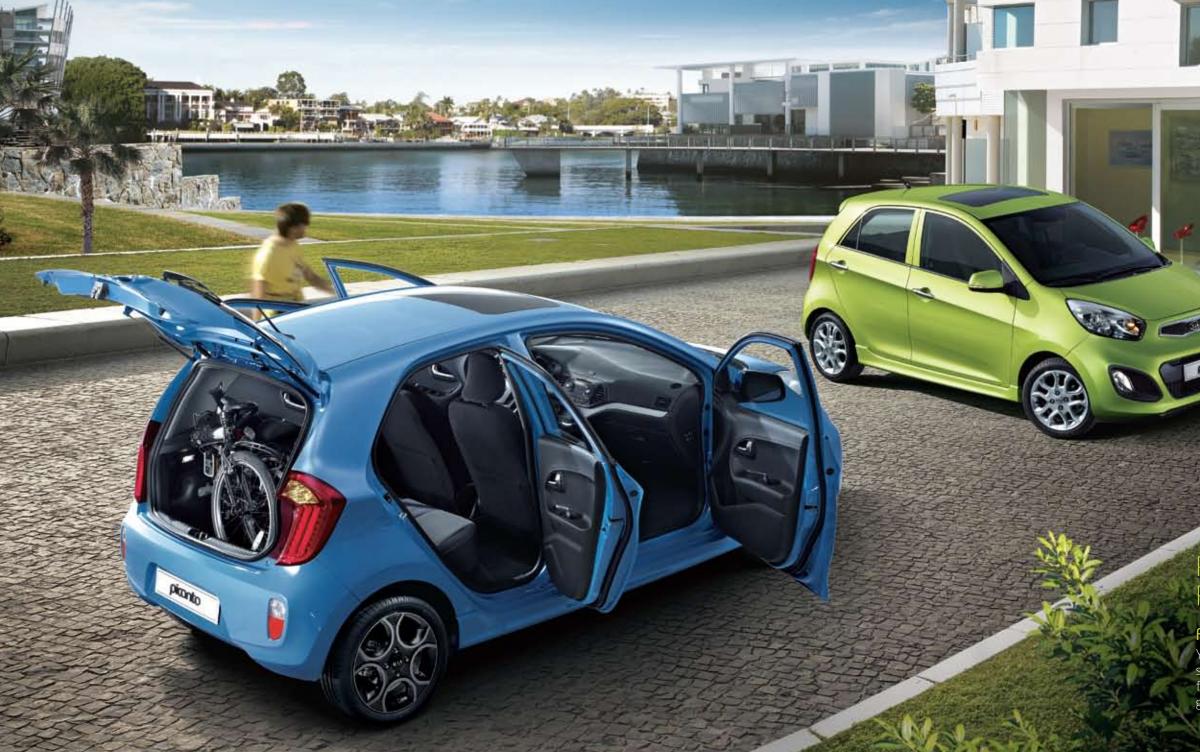

# VERSATILITY ON BOARD

#### Storage space close at hand.

When you have places to go, it stands to reason you'll have things to take with you. No problem with the new Picanto. Take them along all tidied away.

## **60:40** Because your gear comes in all shapes and sizes.

The 60/40 split rear seat back is ideal when you need to carry unusual-shaped items (while still letting you carry three people of course). When it comes to sizeable loads, you can fold down both rear seats and make use of the extra space. Under the tailgate there's 200 litres of luggage space – so your bags and shopping items are taken care of.