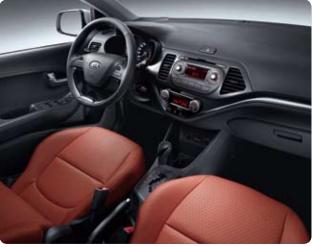

#### **ORANGE PACKAGE**

The Orange package comes in full artificial leather, in combination with Ebony Black interior key colour.

ALPINE GREY

#### **GOLD PACKAGE**

The Gold package comes in woven cloth and artificial leather, in combination with Ebony Black interior key colour.

LEATHER / CLOTH

#### SPECIAL PACKAGE

The Special package comes in woven/tricot cloth and artificial leather, in combination with Ebony Black or Alpine Grey interior key colours.

Five striking interior packages are available, each with embossed trim and each blending beautifully with the background finishes of Ebony Black or Alpine Grey. And it's not just the seats and trim you can customise. With various finishes for the centre garnish, including gearstick knob and steering wheel bezel, you're free to be your own interior designer.