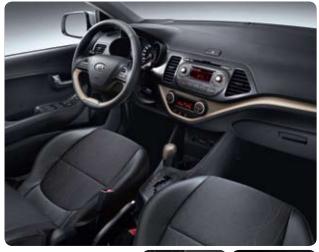

EXPERIENCE THINGS FROM THE INSIDE The interior space raises the bar when it comes to stylish design, attention to detail and bold finishing touches. Sit back in an ergonomically-designed seat and find out how.

#### SPECIAL PACKAGE

The Special package comes in woven/tricot cloth and artificial leather, in combination with Ebony Black or Alpine Grey interior key colours.

Five striking interior packages are available, each with embossed trim and each blending beautifully with the background finishes of Ebony Black or Alpine Grey. And it's not just the seats and trim you can customise. With various finishes for the centre garnish, including gearstick knob and steering wheel bezel, you're free to be your own interior designer.