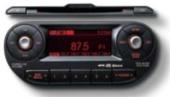

#### AUDIO SYSTEM

A class-leading car needs a high performance audio system. This one comes with radio, CD and MP3 player, and 6 speakers.