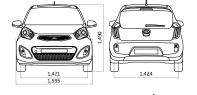

|                    |       |                  |       | Unit (mm)                   | _ |
|--------------------|-------|------------------|-------|-----------------------------|---|
| Overall length     | 3,595 | Overhang (front) | 700   | Leg room (rear) 820         |   |
| Overall width      | 1,595 | Overhang (rear)  | 510   | Head room (front) 1,002     |   |
| Overall height     | 1,490 | Interior length  | 1,729 | Head room (rear) 962        |   |
| Wheelbase          | 2,385 | Interior width   | 1,335 | Shoulder room (front) 1,290 |   |
| Wheeltread (front) | 1,421 | Interior height  | 1,247 | Shoulder room (rear) 1,280  |   |
| Wheeltread (rear)  | 1,424 | Leg room (front) | 1,070 | Min. ground clearance 152   |   |