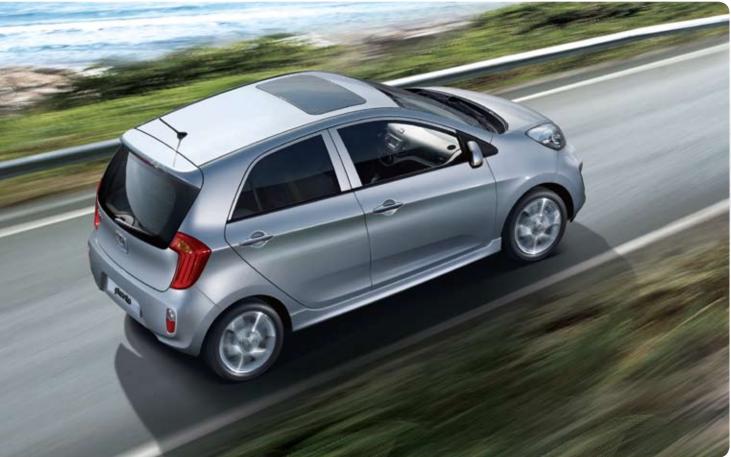

## Right here is where you belong.

The city is alive outside your window. With its distinctive shape and wide rear stance, the new Picanto fits right into your world – modern, intelligent, outgoing.

planta

### Form and function, all worked out.

You want sportiness, but you also want to fit in your sports gear. Small is beautiful, but you also want your friends along for the ride. Job done. The new Picanto gives you that other urban must-have – flexibility.