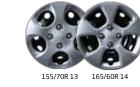

## WHEELS

Choose from 13" or 14" steel, or 14" or 15" alloy wheels .

DIMENSIONS (mm)

| SPECIFICATIONS                                                                                |                        |                    |                    |                    |
|-----------------------------------------------------------------------------------------------|------------------------|--------------------|--------------------|--------------------|
| From front to back and<br>top to bottom,<br>the specifications add<br>up to your kind of car. |                        | 1.0 MPI            | 1.0 FFV            | 1.2 MPI            |
|                                                                                               | Engine type            | Inline 3-cylinders | Inline 3-cylinders | inline 4-cylinders |
|                                                                                               | Displacement (cc)      | 998                | 998                | 1,248              |
|                                                                                               | Max. Power (ps/rpm)    | 69/6,200           | 80/6,200           | 87/6,000           |
|                                                                                               | Max. Torque (kg·m/rpm) | 9.6/3,500          | 10.2/4,500         | 12.2/4,000         |