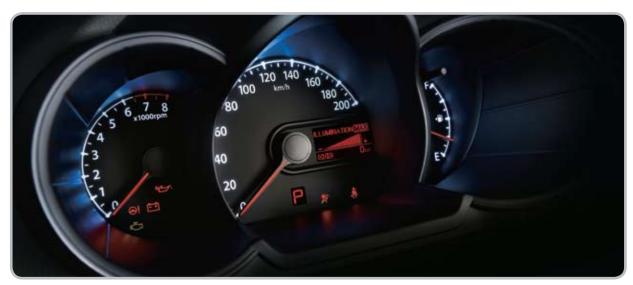

An LCD screen built into the centre of the instrument cluster displays vehicle information.

#### 2. CUP HOLDER MOOD LAMP

**1. TRIP COMPUTER** 

The front floor console cup-holders light up, adding an exotic mood and helping you locate your drinks more easily at night.

#### **3. SUPERVISION CLUSTER**

With three cylindrical housings for the dials, the clear, sportylooking supervision cluster consists of speedometer, rev counter and fuel gauge.

Dot LCD type (Supervision cluster)

Segment LCD type (Conventional cluster)