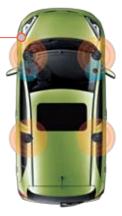

#### Class leading safety.

On its own, character isn't enough. A car needs to be complete from every single standpoint. Beneath the up-to-date body shell the Picanto's designers have built in the latest class-leading safety measures.

#### FRONT/SIDE/CURTAIN AIRBAGS

front seat passenger, two at the sides,

Body and frame strength have been increased to ensure rigidity and steering stability, while energy-absorbing structures provide protection in the event of a collision.

#### PEDESTRIAN SAFETY

For the safety of pedestrians, the all-new Picanto adopted various anti-injury designs during the development stage. The vehicle's frontal structures are specially optimised to reduce potential head and leg injuries to pedestrians. A bumper lower stiffener is an important additional component that protects a pedestrian's lower leg.