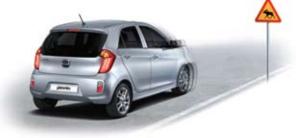

#### Engineered with active safety.

Oil spills, wet weather, poor road surfaces. The new Picanto incorporates the latest active safety features to ensure you can head off where you want without worrying about the driving conditions.

VSM stands for Vehicle Stability Management, and works in conjunction with Motor Driven Power Steering to ensure the car stays stable when simultaneously braking and cornering.

ESS (Emergency Stop Signal) detects when you apply the brakes in an emergency, immediately activating the brake lights and flashing them three times to warn other drivers.

#### ESC

With Electronic Stability Control (ESC), sensors detect wheel speed and steering angle when you apply the brakes, delivering the appropriate braking force to each individual wheel to maintain steering control and slow you down safely.