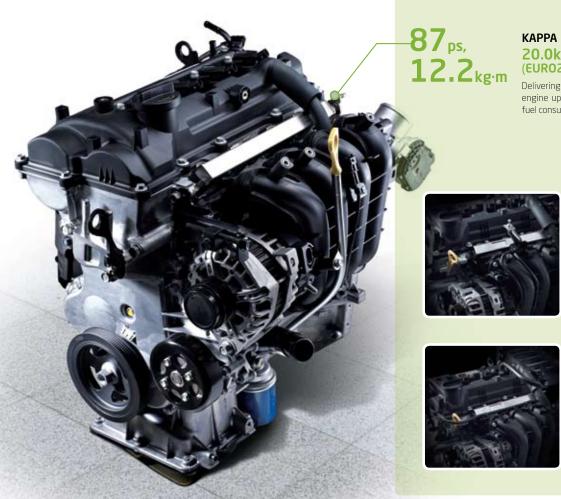

#### **KAPPA 1.2 MPI ENGINE** 20.0km/L (EURO2/MANUAL TRANSMISSION)

Delivering a maximum 87 ps at 6,000 rpm, this engine ups the power but still delivers reduced fuel consumption and a smooth, quiet drive.

## WHEELS

Choose from 13" or 14" steel, or 14" or 15" alloy wheels .

DIMENSIONS (mm)

| SPECIFICATIONS                                                                                |                        |                    |                    |                    |
|-----------------------------------------------------------------------------------------------|------------------------|--------------------|--------------------|--------------------|
| From front to back and<br>top to bottom,<br>the specifications add<br>up to your kind of car. |                        | 1.0 MPI            | 1.0 FFV            | 1.2 MPI            |
|                                                                                               | Engine type            | Inline 3-cylinders | Inline 3-cylinders | inline 4-cylinders |
|                                                                                               | Displacement (cc)      | 998                | 998                | 1,248              |
|                                                                                               | Max. Power (ps/rpm)    | 69/6,200           | 80/6,200           | 87/6,000           |
|                                                                                               | Max. Torque (kg·m/rpm) | 9.6/3,500          | 10.2/4,500         | 12.2/4,000         |