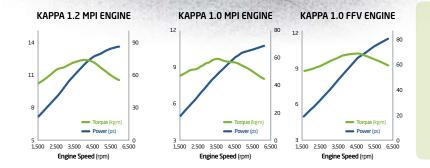

#### **KAPPA 1.2 MPI ENGINE** 20.0km/L (EURO2/MANUAL TRANSMISSION)

Delivering a maximum 87 ps at 6,000 rpm, this engine ups the power but still delivers reduced fuel consumption and a smooth, quiet drive.

#### **KAPPA 1.0 MPI ENGINE** 69ps, 9.6kg·m 20.2km/L (EURO2/MANUAL TRANSMISSION)

A powerful unit that delivers a maximum 69 ps at 6,200 rpm, this engine is also light weight to enhance fuel economy while delivering reduced vibration and noise.

#### **KAPPA 1.0 FFV ENGINE** 80ps, 10.2kg·m

Producing a maximum 80 ps at 6,200 rpm, this engine, like all the others, is packed with innovative engineering to provide great performance. (Brazil, TBD:Paraguay)

## WHEELS

Choose from 13" or 14" steel, or 14" or 15" alloy wheels .

DIMENSIONS (mm)

| SPECIFICATIONS                                                                                |                        |                    |                    |                    |
|-----------------------------------------------------------------------------------------------|------------------------|--------------------|--------------------|--------------------|
| From front to back and<br>top to bottom,<br>the specifications add<br>up to your kind of car. |                        | 1.0 MPI            | 1.0 FFV            | 1.2 MPI            |
|                                                                                               | Engine type            | Inline 3-cylinders | Inline 3-cylinders | inline 4-cylinders |
|                                                                                               | Displacement (cc)      | 998                | 998                | 1,248              |
|                                                                                               | Max. Power (ps/rpm)    | 69/6,200           | 80/6,200           | 87/6,000           |
|                                                                                               | Max. Torque (kg·m/rpm) | 9.6/3,500          | 10.2/4,500         | 12.2/4,000         |