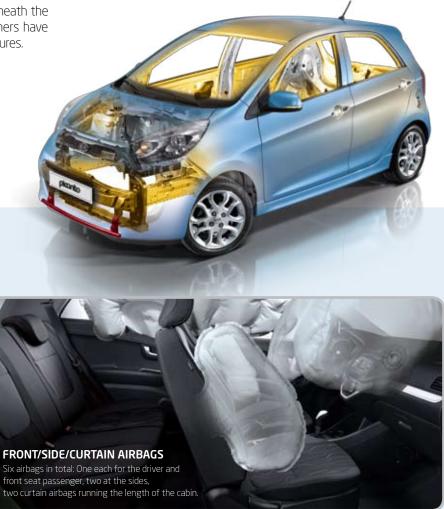

#### Class leading safety.

On its own, character isn't enough. A car needs to be complete from every single standpoint. Beneath the up-to-date body shell the Picanto's designers have built in the latest class-leading safety measures.

#### FRONT/SIDE/CURTAIN AIRBAGS

front seat passenger, two at the sides,

Body and frame strength have been increased to ensure rigidity and steering stability, while energy-absorbing structures provide protection in the event of a collision.

#### PEDESTRIAN SAFETY

For the safety of pedestrians, the all-new Picanto adopted various anti-injury designs during the development stage. The vehicle's frontal structures are specially optimised to reduce potential head and leg injuries to pedestrians. A bumper lower stiffener is an important additional component that protects a pedestrian's lower leg.