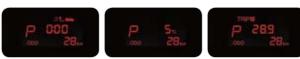

An LCD screen built into the centre of the instrument cluster displays vehicle information.