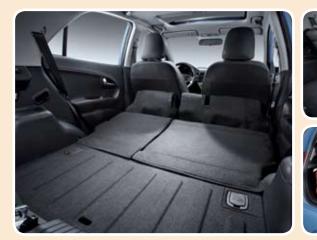

## **60:40** Because your gear comes in all shapes and sizes.

The 60/40 split rear seat back is ideal when you need to carry unusual-shaped items (while still letting you carry three people of course). When it comes to sizeable loads, you can fold down both rear seats and make use of the extra space. Under the tailgate there's 200 litres of luggage space – so your bags and shopping items are taken care of.