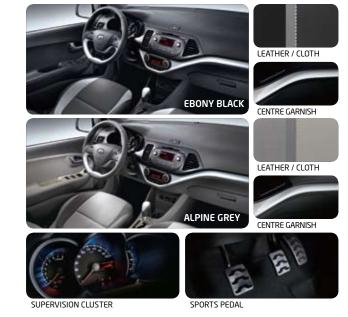

#### GL

The GL package comes in woven cloth, in combination with Ebony Black or Alpine Grey interior key colours. (The centre garnish colours shown are optional)

CENTRE GARNISH

MIDDLE EAST only

CLOTH

CENTRE GARNISH

#### **ORANGE PACKAGE**

The Orange package comes in full artificial leather, in combination with Ebony Black interior key colour.

ALPINE GREY

### GLS

The GLS package comes in woven/tricot cloth, in combination with Ebony Black or Alpine Grey interior key colours.

#### **GOLD PACKAGE**

The Gold package comes in woven cloth and artificial leather, in combination with Ebony Black interior key colour.

LEATHER / CLOTH

#### SPECIAL PACKAGE

The Special package comes in woven/tricot cloth and artificial leather, in combination with Ebony Black or Alpine Grey interior key colours.

Five striking interior packages are available, each with embossed trim and each blending beautifully with the background finishes of Ebony Black or Alpine Grey. And it's not just the seats and trim you can customise. With various finishes for the centre garnish, including gearstick knob and steering wheel bezel, you're free to be your own interior designer.

#### **3. SUPERVISION CLUSTER**

With three cylindrical housings for the dials, the clear, sportylooking supervision cluster consists of speedometer, rev counter and fuel gauge.

Dot LCD type (Supervision cluster)