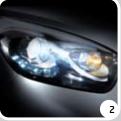

1. LED SIDE REPEATERS LED side repeaters in the outside mirrors add an up-market touch, and provide extra visibility when turning. 2. AUTO LIGHT CONTROL WITH ESCORT & WELCOME LIGHTING Auto Light Control automatically turns on the headlamps using the builtin sensors. 3. HIGH-MOUNTED STOP LAMP A high-mounted stop lamp located on the rear window is a very visible means of alerting drivers behind that you're braking, and adds to the safety provided by the standard brake lights. 4. SAFETY POWER WINDOW (DRIVER SIDE) If the power window detects an obstacle in its way when auto-up, it automatically moves down again, for safety. **5. FULL AUTO TEMPERATURE CONTROL** Full auto temperature control lets both driver and front seat passenger set different air temperatures depending on their preferences. The system then automatically maintains the set levels. 6. SECURITY INDICATOR A security Indicator provides an additional security measure by displaying a blinking light. 7. POWER & TILT STEERING WHEEL A power & tilt steering wheel lets you find the steering wheel position that suits you best. It's also ideal when two or more people use the car, as each person can find their preferred position. 8. ISOFIX CHILD SEAT ANCHOR An ISOFIX Child Seat Anchor provides an easy and safe way to secure your child seats quickly.