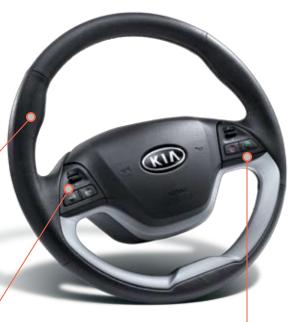

#### THUMB RESTS

Convenient thumb rests on the innovative steering wheel are ergonomically positioned for optimum grip to provide a comfortable hand position that makes every journey a pleasure.

#### AUDIO REMOTE CONTROL

Turn it up, turn it down, switch channels, skip tracks. And do it all while keeping your hands on the wheel. Remote control has never been so useful.

#### **BLUETOOTH HANDS FREE**

Using the handily-positioned controls with illuminated call, end call and volume buttons, you can use a Bluetooth-enabled mobile without taking your hands from the wheel.

ALL NEW PICANTO (12 13