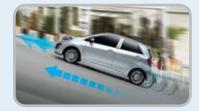

VSM stands for Vehicle Stability Management, and works in conjunction with Motor Driven Power Steering to ensure the car stays stable when simultaneously braking and cornering.

ESS (Emergency Stop Signal) detects when you apply the brakes in an emergency, immediately activating the brake lights and flashing them three times to warn other drivers.

#### ESC

With Electronic Stability Control (ESC), sensors detect wheel speed and steering angle when you apply the brakes, delivering the appropriate braking force to each individual wheel to maintain steering control and slow you down safely.