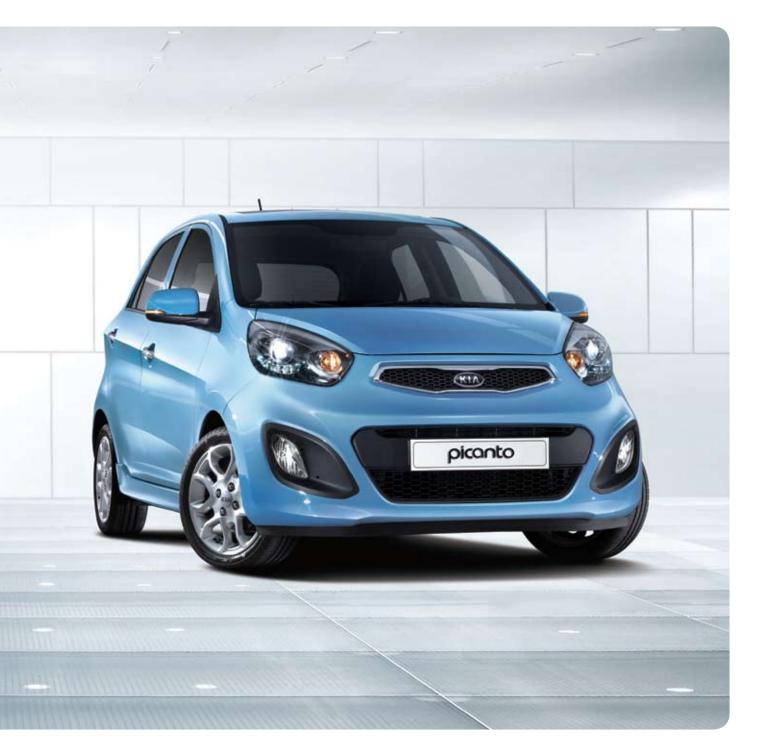

## LOOK CLOSELY, IT'S ALL IN THE DETAILS

#### Every element blends into the next.

Up close, the new Picanto is harmony in full flow. The headlamps are an extension of the body shape's flowing lines. The radiator grille and air dam blend with the bold, well-balanced proportions. Form and function all in one.

### GRIP-TYPE OUTSIDE DOOR HANDLES

ALL NEW PICANTO 08 09

You feel you belong in the new Picanto's fresh, welcoming interior. Styled around beauty, structured around ergonomics, it's been given a clever graphic twist through the use of high quality materials and trim.