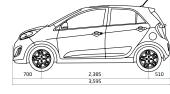

|                    |       |                  |       | Unit (mm)                   | _ |
|--------------------|-------|------------------|-------|-----------------------------|---|
| Overall length     | 3,595 | Overhang (front) | 700   | Leg room (rear) 820         |   |
| Overall width      | 1,595 | Overhang (rear)  | 510   | Head room (front) 1,002     |   |
| Overall height     | 1,490 | Interior length  | 1,729 | Head room (rear) 962        |   |
| Wheelbase          | 2,385 | Interior width   | 1,335 | Shoulder room (front) 1,290 |   |
| Wheeltread (front) | 1,421 | Interior height  | 1,247 | Shoulder room (rear) 1,280  |   |
| Wheeltread (rear)  | 1,424 | Leg room (front) | 1,070 | Min. ground clearance 152   |   |