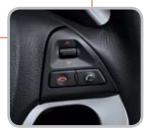

#### **BLUETOOTH HANDS FREE**

Using the handily-positioned controls with illuminated call, end call and volume buttons, you can use a Bluetooth-enabled mobile without taking your hands from the wheel.

ALL NEW PICANTO (12 13