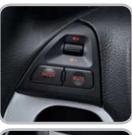

#### **BLUETOOTH HANDS FREE**

Using the handily-positioned controls with illuminated call, end call and volume buttons, you can use a Bluetooth-enabled mobile without taking your hands from the wheel.

ALL NEW PICANTO (12 13