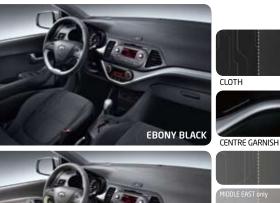

#### GL

The GL package comes in woven cloth, in combination with Ebony Black or Alpine Grey interior key colours. (The centre garnish colours shown are optional)

CENTRE GARNISH

MIDDLE EAST only

CLOTH

CENTRE GARNISH

### GLS

The GLS package comes in woven/tricot cloth, in combination with Ebony Black or Alpine Grey interior key colours.