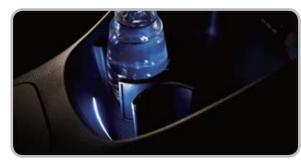

#### 2. CUP HOLDER MOOD LAMP

**1. TRIP COMPUTER** 

The front floor console cup-holders light up, adding an exotic mood and helping you locate your drinks more easily at night.