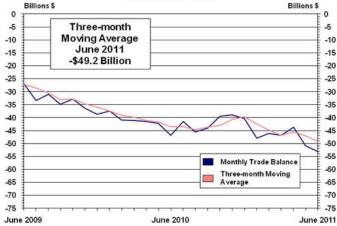

### **Goods and Services Moving Average**

For the three months ending in June, exports of goods and services averaged \$173.9 billion, while imports of goods and services averaged \$223.1 billion, resulting in an average trade deficit of \$49.2 billion. For the three months ending in May, the average trade deficit was \$47.1 billion, reflecting average exports of \$174.7 billion and average imports of \$221.8 billion.