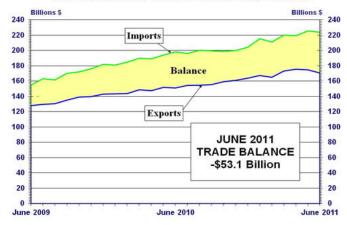

### **Goods and Services**

The U.S. Census Bureau and the U.S. Bureau of Economic Analysis, through the Department of Commerce, announced today that total June exports of \$170.9 billion and imports of \$223.9 billion resulted in a goods and services deficit of \$53.1 billion, up from \$50.8 billion in May, revised. June exports were \$4.1 billion less than May exports of \$175.0 billion. June imports were \$1.9 billion less than May imports of \$225.8 billion.

In June, the goods deficit increased \$2.1 billion from May to \$67.6 billion, and the services surplus decreased \$0.1 billion to \$14.5 billion. Exports of goods decreased \$4.1 billion to \$121.2 billion, and imports of goods decreased \$1.9 billion to \$188.8 billion. Exports of services remained virtually unchanged at \$49.6 billion, and imports of services remained virtually unchanged at \$35.1 billion.

The goods and services deficit increased \$6.2 billion from June 2010 to June 2011. Exports were up \$19.5 billion, or 12.9 percent, and imports were up \$25.7 billion, or 13.0 percent.