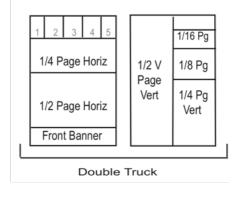

## **Tabloid Display Advertising Rates**

| Size                    | 1x     | 2-4x   | 5-9x   | 10-14x | 15x    |
|-------------------------|--------|--------|--------|--------|--------|
| Double Truck            | \$2480 | \$2330 | \$2180 | \$2030 | \$1880 |
| Full Page               | \$1260 | \$1180 | \$1100 | \$1020 | \$940  |
| 1/2 Page                | \$640  | \$600  | \$560  | \$520  | \$480  |
| 1/4 Page                | \$320  | \$300  | \$280  | \$260  | \$240  |
| 1/8 Page                | \$160  | \$150  | \$140  | \$130  | \$120  |
| 1/16 Page               | \$80   | \$75   | \$70   | \$65   | \$60   |
| Banner                  | \$560  | \$525  | \$490  | \$455  | \$420  |
| Newsstand<br>Billboard* | \$1640 | \$1550 | \$1460 | \$1370 | \$1280 |

#### **Standard Sizes**

| Size               | W (in.) | H (in.)         |  |  |  |
|--------------------|---------|-----------------|--|--|--|
| Full               | 10.250  | 13.750          |  |  |  |
| 1/2 V              | 5.042   | 13.750<br>6.792 |  |  |  |
| 1/2 H              | 10.250  |                 |  |  |  |
| 1/4 V              | 5.042   | 6.792           |  |  |  |
| 1/4 H              | 10.250  | 3.312           |  |  |  |
| 1/8 H              | 5.042   | 3.312           |  |  |  |
| 1/16 H             | 5.042   | 1.573           |  |  |  |
| Column             | 1.916   | 13.750          |  |  |  |
| Between<br>Columns | 0.167   |                 |  |  |  |
| Banner             | 10.250  | 1.500           |  |  |  |
| Page<br>size       | 10.250  | 14.000          |  |  |  |
|                    |         |                 |  |  |  |