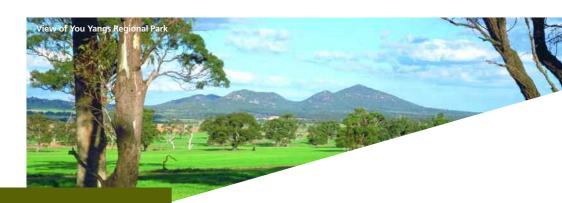

#### You Yangs Regional Park

The granite peaks of the You Yangs rise dramatically from the surrounding volcanic plains between Melbourne and Geelong. Explore one of the tracks that traverse the park, taking in magnificent views, or relax in one of the park's many picnic areas.