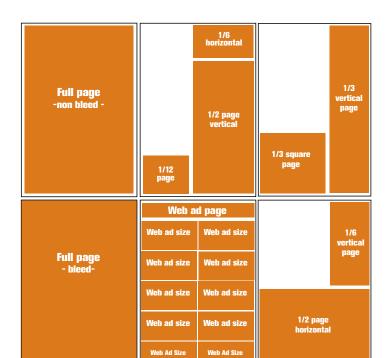

#### Ad sizes

| AD SIZES (INCHES)                              | (WIDTH X HEIGHT)      |
|------------------------------------------------|-----------------------|
| Full page (with bleed)                         | 8.63" × 11.13"        |
| Full page (no bleed)                           | $7.625 \times 10.125$ |
| <sup>2</sup> /₃ page vertical                  | 4.875 × 10.125        |
| ½ page vertical [ Available on limited basis ] | $4.875 \times 7.5$    |
| ½ page horizontal                              | 7 × 5                 |
| ¹/₃ page vertical                              | 2.3125 × 10.125       |
| ¹/₃ page square                                | 4.875 × 5             |
| ¹⁄₀ page vertical                              | 2.3125 × 5            |
| 1/6 page horizontal                            | $4.875 \times 2.5$    |
| 1/12 page                                      | $2.3125 \times 2.375$ |
| Web ad                                         | $3.5 \times 1.875$    |
| Showcase                                       | 3.3125 x 4.5625       |
|                                                |                       |