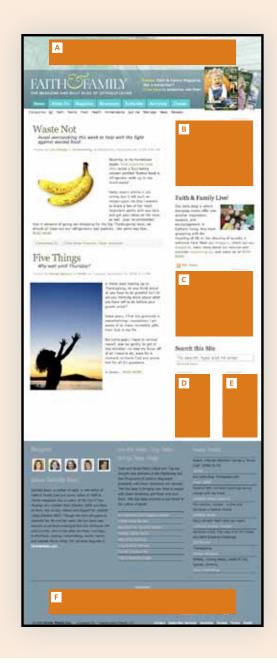

## Web advertising

| POSITION                | BANNER SIZE  | FLAT FEE |
|-------------------------|--------------|----------|
| A Top leaderboard       | 728 x 90 px  | \$200    |
| B Right banner #1       | 300 x 250 px | \$200    |
| C Right banner #2       | 300 x 250 px | \$200    |
| ■ Left vertical banner  | 120 x 240 px | \$200    |
| E Right vertical banner | 120 x 240 px | \$200    |
| Bottom leaderboard      | 728 x 90 px  | \$200    |