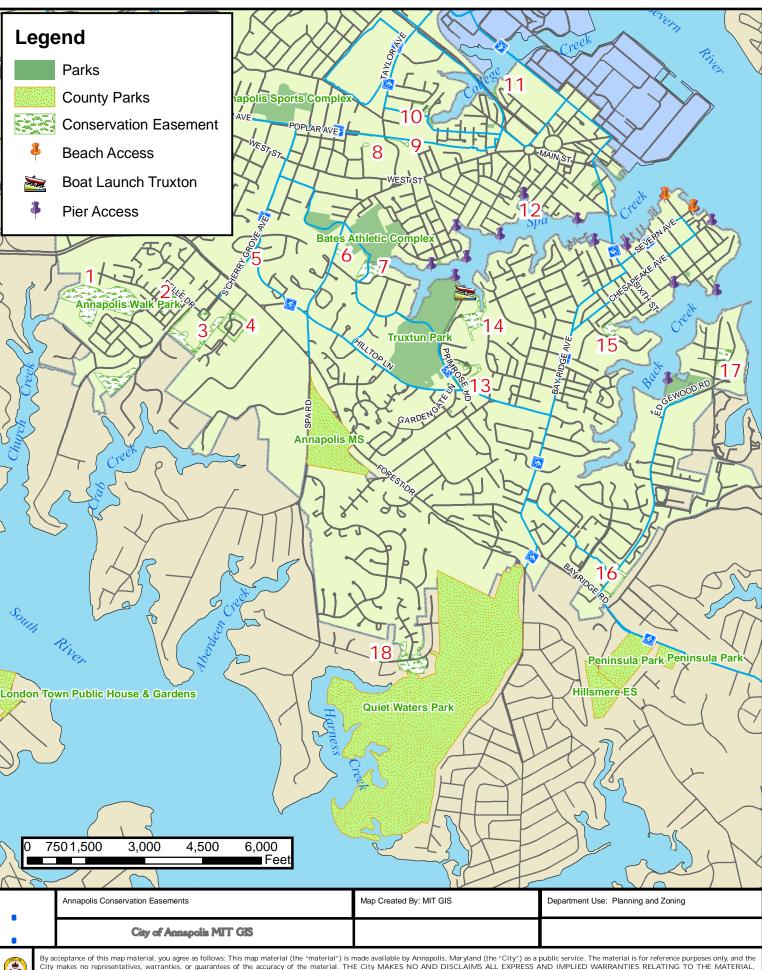

## ANNAPOLIS CONSERVATION EASEMENTS

| Easement A                    | creage      | Transaction Date |  |
|-------------------------------|-------------|------------------|--|
| 1. Kingsport                  | 46.00       | 2000             |  |
| 2. Annapolis Walk             | 5.00        | 2000             |  |
| 3. Village Greens of Annapo   | lis 8.91    | 2000             |  |
| 4. Riders Glen                | 3.60        | 2000             |  |
| 5. South Cherry Grove Avenu   | ие 0.25     | 1999             |  |
| 6. Spa Road                   | 0.27        | 2002             |  |
| 7. Spa Creek Nature Conserv   | ancy 5.24   | 1989             |  |
| 8. Brewer Avenue              | 2.29        | 2000             |  |
| 9. Park Place                 | 5.00        | 2000             |  |
| 10. Adams Park                | 0.51        | 1992             |  |
| 11. Bloomsbury Square         | 0.20        | 2003             |  |
| 12. Hospital                  | 0.53        | 2001             |  |
| 13. August Woods              | 1.76        | 2001             |  |
| 14. Spa Cove Apartments       | 12.25       | 2001             |  |
| 15. Harbor View (Duckett Prop | perty) 6.28 | 1999             |  |
| 16. Gardens of Annapolis      | 1.08        | 2000             |  |
| 17. Bay Woods                 | 4.04        | 2000             |  |
| 18. Munz Property             | 5.36        | 1999             |  |