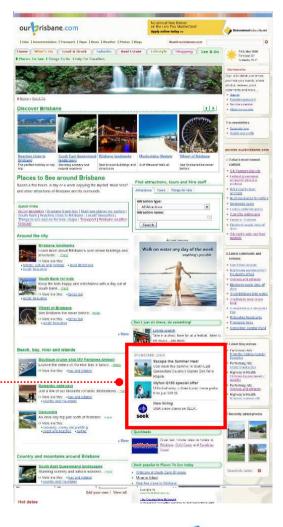

#### **Top Leaderboard/Banner:** Specs: Leaderboard: 728(w) x 90(h) pixels 468(w) x 60(h) pixels Banner: Top position: (MREC or Half Page): Specs: MREC: 300(w) x 250(h) pixels Half Page: 300(w) x 600(h) pixels (300x600) Half Page \*Rich media & video opportunities available. **Sponsored link** (3 ads per block): Specs: $66(w) \times 66(h)$ pixels image + up to 15 words copy + 2-4 word heading (300 x 250) Bottom ad positions Medium (MREC or Leaderboard -Rectangle not shown in diagram): Specs: 300(w) x 250(h) pixels MREC: Leaderboard: 728(w) x 90(h) pixels **7**risbane.com our