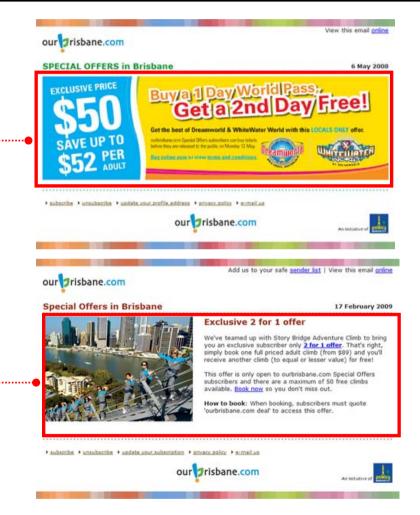

#### **E-newsletter Advertising**

• **Special Offers** (up to twice monthly) over 9,800 subscribers\*

**Option 1: Static image ad** 770x230 image + URL link

**Option 2: Image & text ad** 330x230 image + up to 50 words copy + URL link

\* Subscriber numbers as at 31st December 2009

Please note that the Special Offer advertised in this e-newsletter is subject to ourbrisbane.com's Special Offers' rules and guidelines. For more information please contact your ourbrisbane.com representative.