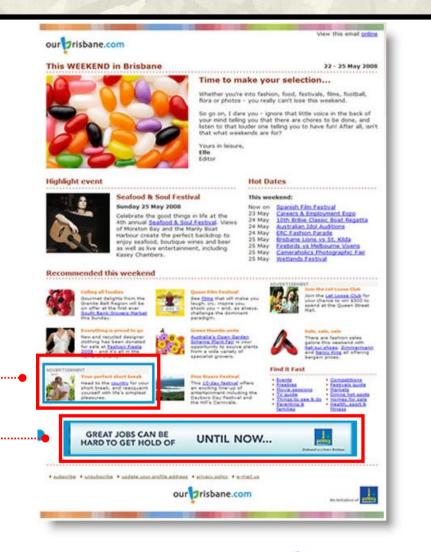

#### **E-newsletter Advertising**

- This Weekend (every Thursday) over 14,300 subscribers\*
- Major Events (every month) over 19,800 subscribers\*
- Shopping & Dining (every month) over 12,300 subscribers\*

\* Figures as at 31st December 2009

Image & text 66 x 66 image + up to 15 words copy+ 2-4 word heading + URL link

> Static leaderboard 728 x 90 image + URL link