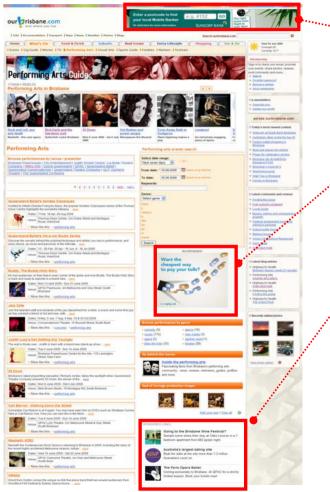

#### **Top Leaderboard/Banner:** Specs: Leaderboard: 728(w) x 90(h) pixels 468(w) x 60(h) pixels Banner: Top position: (MREC or Half Page): Specs: MREC: 300(w) x 250(h) pixels Half Page: 300(w) x 600(h) pixels (300x600) Half Page \*Rich media & video opportunities available. **Sponsored link** (3 ads per block): Specs: $66(w) \times 66(h)$ pixels image + up to 15 words copy + 2-4 word heading (300 x 250) Bottom ad positions Medium (MREC or Leaderboard -Rectangle not shown in diagram): Specs: 300(w) x 250(h) pixels MREC: Leaderboard: 728(w) x 90(h) pixels **7**risbane.com our