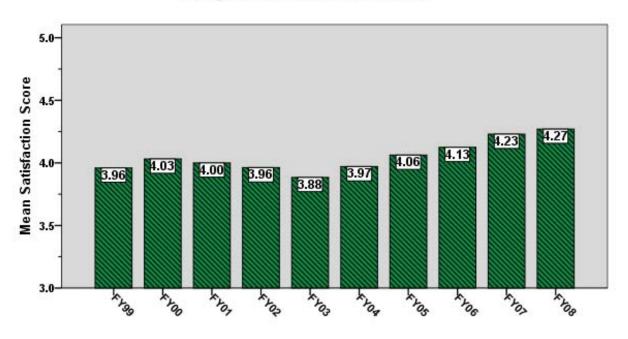

Army S8: Flexible in Responding to Your Needs

Army S9: Keeps You Informed

Army S10: Your Choice in the Future

Army S11: Your Overall Satisfaction

Army S12: Planning (Charettes, Master...)

Army S13: Investigations/Inspections (Non-Envir)