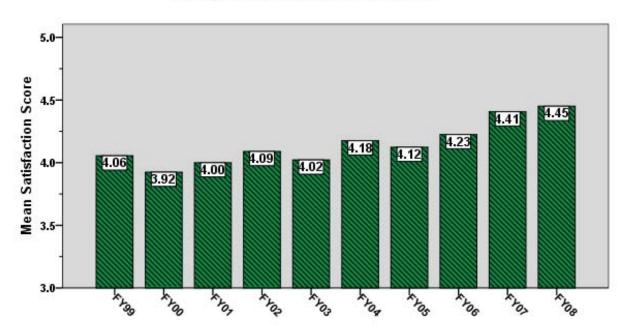

Army S1: Seeks Your Requirements

Army S2: Manages Effectively

Army S3: Treats You as a Team Member

Army S4: Resolves Your Concerns

Army S5: Provides Timely Services

Army S6: Delivers Quality Products

Army S7: Delivers Products at Reasonable Cost