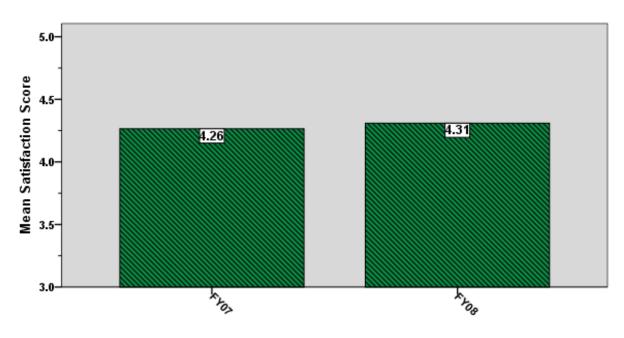

## Survey Item List

| <b>S</b> 1  | Seeks Your Requirements                       |
|-------------|-----------------------------------------------|
| S2          | Manages Effectively                           |
| <b>S</b> 3  | Treats You as Important Member of Team        |
| S4          | Resolves Your Concerns                        |
| S5          | Timely Service                                |
| <b>S</b> 6  | Quality Product                               |
| <b>S</b> 7  | Reasonable Cost                               |
| <b>S</b> 8  | Flexible in Responding to You                 |
| <b>S</b> 9  | Keeps You Informed                            |
| S10         | Your Choice for Future Work                   |
| S11         | Overall Satisfaction                          |
| S12         | Planning (Charettes, Master)                  |
| S13         | Investigations & Inspections (Non-Envir)      |
| S14         | Environmental Studies                         |
| S15         | Environmental Compliance                      |
| S16         | BRAC                                          |
| S17         | Real Estate                                   |
| S18         | Project Management                            |
| S19         | On-Site Project Mgmt                          |
| S20         | Project Documents (1391s, 1354s etc)          |
| S21         | Funds Management                              |
| S22         | Cost Estimating                               |
| S23         | Change Management (Handling Mods etc)         |
| S24         | Contracting Services (all types)              |
| S25         | AE Contract Services (Quality of AE services) |
| S26         | Engineering Design Quality                    |
| S27         | Construction Quality                          |
| S28         | Timely Completion of Construction             |
| S29         | Construction Turnover                         |
| <b>S</b> 30 | Contract Warranty Support                     |
| S31         | End-user Satisfaction                         |
| S32         | Maintainability of Construction               |
| S33         | Value of S & R                                |
| S34         | Value of S & A                                |
|             |                                               |