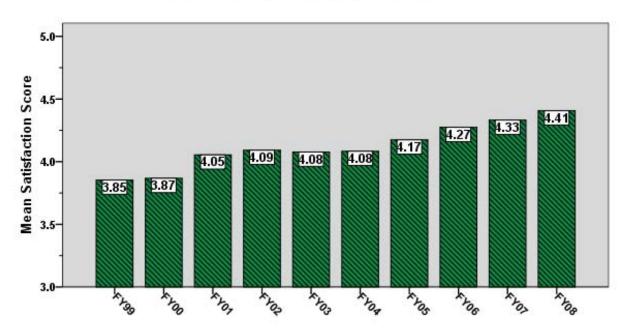

Army S1: Seeks Your Requirements

Army S2: Manages Effectively

Army S3: Treats You as a Team Member

Army S4: Resolves Your Concerns

Army S5: Provides Timely Services

Army S6: Delivers Quality Products

Army S7: Delivers Products at Reasonable Cost