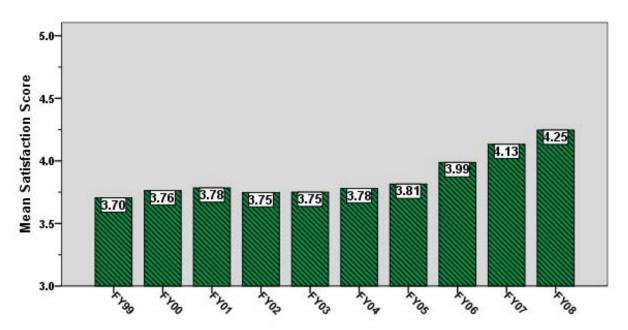

Army S1: Seeks Your Requirements

Army S2: Manages Effectively

Army S3: Treats You as a Team Member

Army S4: Resolves Your Concerns

Army S5: Provides Timely Services

Army S6: Delivers Quality Products

Army S7: Delivers Products at Reasonable Cost