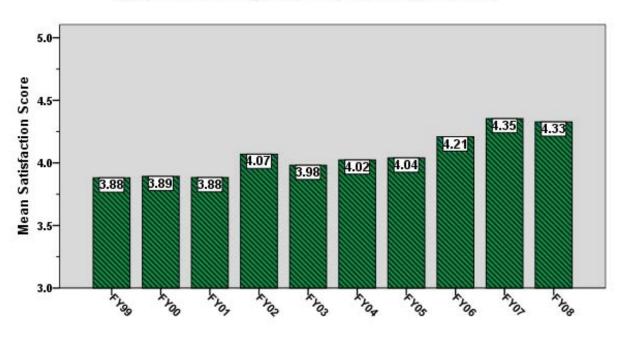

## Army S21: Funds Management

Army S22: Cost Estimating

Army S23: Change Management (Mods etc)

Army S24: Contracting Services

Army S26: Engineering Design Quality

Army S27: Construction Quality

Army S28: Timely Completion of Construction

Army S29: Construction Turnover

Army S30: Contract Warranty Support

Army S31: End-User Satisfaction

Army S32: Maintainability of Construction

Army S34: Value of S & A