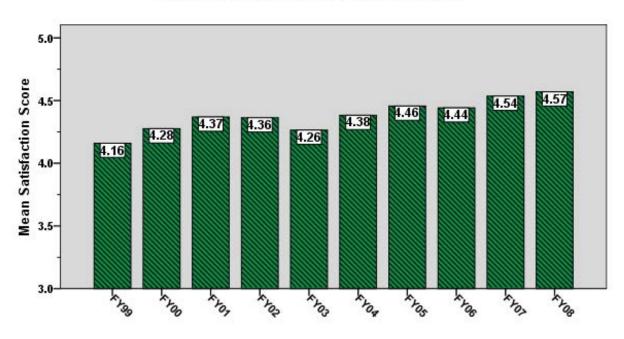

Army S1: Seeks Your Requirements

Army S2: Manages Effectively

Army S3: Treats You as a Team Member

Army S4: Resolves Your Concerns

Army S5: Provides Timely Services

Army S6: Delivers Quality Products

Army S7: Delivers Products at Reasonable Cost