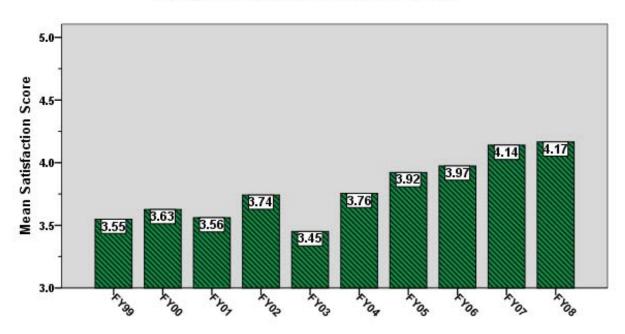

Army S1: Seeks Your Requirements

Army S2: Manages Effectively

Army S3: Treats You as a Team Member

Army S4: Resolves Your Concerns

Army S5: Provides Timely Services

Army S6: Delivers Quality Products

Army S7: Delivers Products at Reasonable Cost