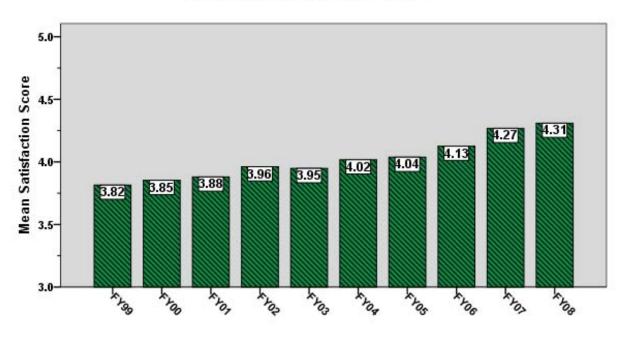

Army S8: Flexible in Responding to Your Needs

Army S9: Keeps You Informed

Army S10: Your Choice in the Future

Army S11: Your Overall Satisfaction

Army S12: Planning (Charettes, Master...)

Army S13: Investigations/Inspections (Non-Envir)