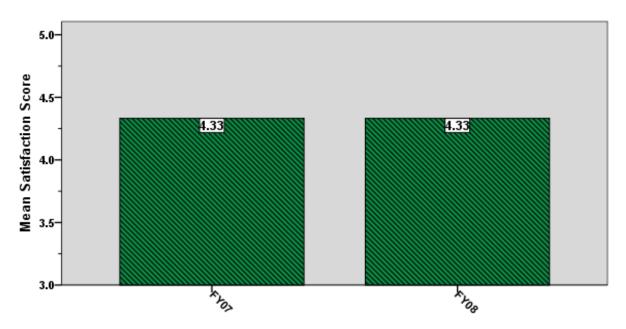

## Survey Item List

| <b>S</b> 1  | Seeks Your Requirements                       |
|-------------|-----------------------------------------------|
| S2          | Manages Effectively                           |
| <b>S</b> 3  | Treats You as Important Member of Team        |
| S4          | Resolves Your Concerns                        |
| S5          | Timely Service                                |
| <b>S</b> 6  | Quality Product                               |
| <b>S</b> 7  | Reasonable Cost                               |
| <b>S</b> 8  | Flexible in Responding to You                 |
| <b>S</b> 9  | Keeps You Informed                            |
| S10         | Your Choice for Future Work                   |
| S11         | Overall Satisfaction                          |
| S12         | Planning (Charettes, Master)                  |
| S13         | Investigations & Inspections (Non-Envir)      |
| S14         | Environmental Studies                         |
| S15         | Environmental Compliance                      |
| S16         | BRAC                                          |
| S17         | Real Estate                                   |
| S18         | Project Management                            |
| S19         | On-Site Project Mgmt                          |
| S20         | Project Documents (1391s, 1354s etc)          |
| S21         | Funds Management                              |
| S22         | Cost Estimating                               |
| S23         | Change Management (Handling Mods etc)         |
| S24         | Contracting Services (all types)              |
| S25         | AE Contract Services (Quality of AE services) |
| S26         | Engineering Design Quality                    |
| S27         | Construction Quality                          |
| S28         | Timely Completion of Construction             |
| S29         | Construction Turnover                         |
| <b>S</b> 30 | Contract Warranty Support                     |
| S31         | End-user Satisfaction                         |
| S32         | Maintainability of Construction               |
| S33         | Value of S & R                                |
| S34         | Value of S & A                                |
|             |                                               |