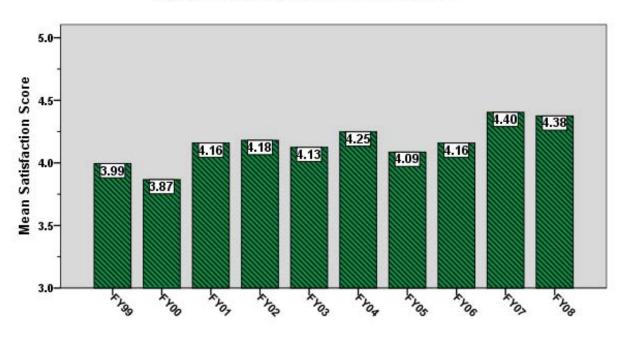

Army S1: Seeks Your Requirements

Army S2: Manages Effectively

Army S3: Treats You as a Team Member

Army S4: Resolves Your Concerns

Army S5: Provides Timely Services

Army S6: Delivers Quality Products

Army S7: Delivers Products at Reasonable Cost