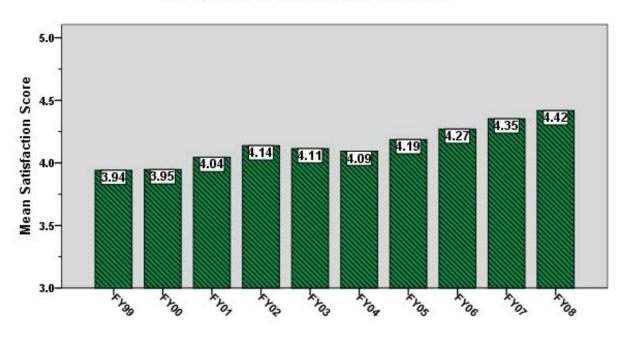

Army S8: Flexible in Responding to Your Needs

Army S9: Keeps You Informed

Army S10: Your Choice in the Future

Army S11: Your Overall Satisfaction

Army S12: Planning (Charettes, Master...)

Army S13: Investigations/Inspections (Non-Envir)