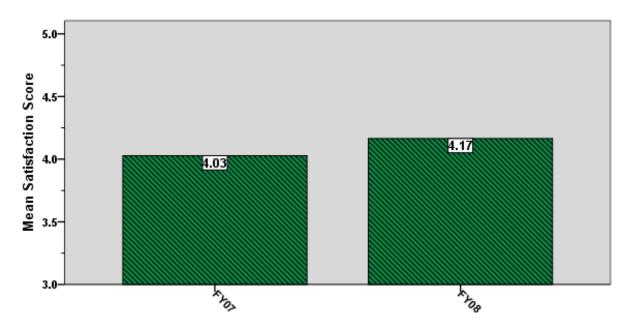

## Survey Item List

| <b>S</b> 1  | Seeks Your Requirements                       |
|-------------|-----------------------------------------------|
| S2          | Manages Effectively                           |
| <b>S</b> 3  | Treats You as Important Member of Team        |
| S4          | Resolves Your Concerns                        |
| S5          | Timely Service                                |
| <b>S</b> 6  | Quality Product                               |
| <b>S</b> 7  | Reasonable Cost                               |
| <b>S</b> 8  | Flexible in Responding to You                 |
| <b>S</b> 9  | Keeps You Informed                            |
| S10         | Your Choice for Future Work                   |
| S11         | Overall Satisfaction                          |
| S12         | Planning (Charettes, Master)                  |
| S13         | Investigations & Inspections (Non-Envir)      |
| S14         | Environmental Studies                         |
| S15         | Environmental Compliance                      |
| S16         | BRAC                                          |
| S17         | Real Estate                                   |
| S18         | Project Management                            |
| S19         | On-Site Project Mgmt                          |
| S20         | Project Documents (1391s, 1354s etc)          |
| S21         | Funds Management                              |
| S22         | Cost Estimating                               |
| S23         | Change Management (Handling Mods etc)         |
| S24         | Contracting Services (all types)              |
| S25         | AE Contract Services (Quality of AE services) |
| S26         | Engineering Design Quality                    |
| S27         | Construction Quality                          |
| S28         | Timely Completion of Construction             |
| S29         | Construction Turnover                         |
| <b>S</b> 30 | Contract Warranty Support                     |
| S31         | End-user Satisfaction                         |
| S32         | Maintainability of Construction               |
| S33         | Value of S & R                                |
| S34         | Value of S & A                                |
|             |                                               |