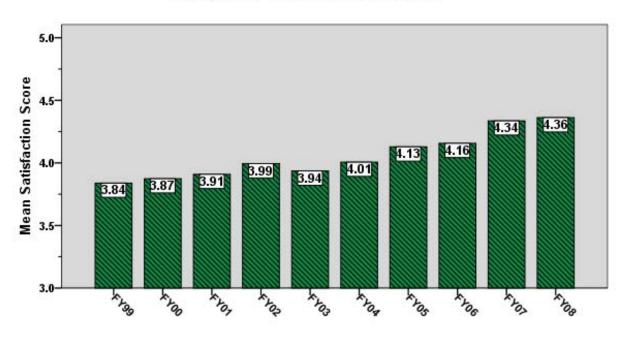

Army S8: Flexible in Responding to Your Needs

Army S9: Keeps You Informed

Army S10: Your Choice in the Future

Army S11: Your Overall Satisfaction

Army S12: Planning (Charettes, Master...)

Army S13: Investigations/Inspections (Non-Envir)