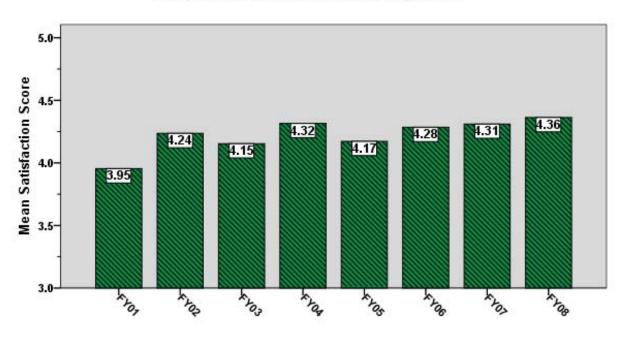

## Survey Item List

| <b>S</b> 1  | Seeks Your Requirements                       |
|-------------|-----------------------------------------------|
| S2          | Manages Effectively                           |
| <b>S</b> 3  | Treats You as Important Member of Team        |
| S4          | Resolves Your Concerns                        |
| S5          | Timely Service                                |
| <b>S</b> 6  | Quality Product                               |
| <b>S</b> 7  | Reasonable Cost                               |
| <b>S</b> 8  | Flexible in Responding to You                 |
| <b>S</b> 9  | Keeps You Informed                            |
| S10         | Your Choice for Future Work                   |
| S11         | Overall Satisfaction                          |
| S12         | Planning (Charettes, Master)                  |
| S13         | Investigations & Inspections (Non-Envir)      |
| S14         | Environmental Studies                         |
| S15         | Environmental Compliance                      |
| S16         | BRAC                                          |
| S17         | Real Estate                                   |
| S18         | Project Management                            |
| S19         | On-Site Project Mgmt                          |
| S20         | Project Documents (1391s, 1354s etc)          |
| S21         | Funds Management                              |
| S22         | Cost Estimating                               |
| S23         | Change Management (Handling Mods etc)         |
| S24         | Contracting Services (all types)              |
| S25         | AE Contract Services (Quality of AE services) |
| S26         | Engineering Design Quality                    |
| S27         | Construction Quality                          |
| S28         | Timely Completion of Construction             |
| S29         | Construction Turnover                         |
| <b>S</b> 30 | Contract Warranty Support                     |
| S31         | End-user Satisfaction                         |
| S32         | Maintainability of Construction               |
| S33         | Value of S & R                                |
| S34         | Value of S & A                                |
|             |                                               |

Army S1: Seeks Your Requirements

Army S2: Manages Effectively

Army S3: Treats You as a Team Member

Army S4: Resolves Your Concerns

Army S5: Provides Timely Services

Army S6: Delivers Quality Products

Army S7: Delivers Products at Reasonable Cost