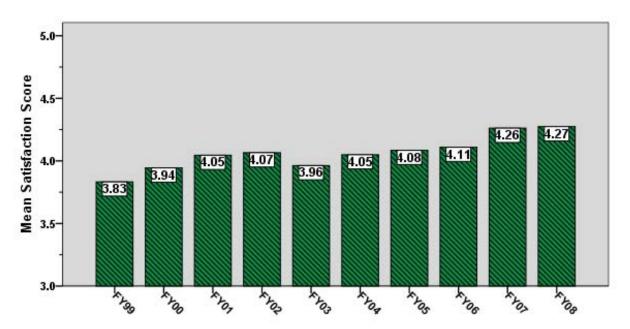

## Survey Item List

| <b>S</b> 1  | Seeks Your Requirements                       |
|-------------|-----------------------------------------------|
| S2          | Manages Effectively                           |
| <b>S</b> 3  | Treats You as Important Member of Team        |
| S4          | Resolves Your Concerns                        |
| S5          | Timely Service                                |
| <b>S</b> 6  | Quality Product                               |
| <b>S</b> 7  | Reasonable Cost                               |
| <b>S</b> 8  | Flexible in Responding to You                 |
| <b>S</b> 9  | Keeps You Informed                            |
| S10         | Your Choice for Future Work                   |
| S11         | Overall Satisfaction                          |
| S12         | Planning (Charettes, Master)                  |
| S13         | Investigations & Inspections (Non-Envir)      |
| S14         | Environmental Studies                         |
| S15         | Environmental Compliance                      |
| S16         | BRAC                                          |
| S17         | Real Estate                                   |
| S18         | Project Management                            |
| S19         | On-Site Project Mgmt                          |
| S20         | Project Documents (1391s, 1354s etc)          |
| S21         | Funds Management                              |
| S22         | Cost Estimating                               |
| S23         | Change Management (Handling Mods etc)         |
| S24         | Contracting Services (all types)              |
| S25         | AE Contract Services (Quality of AE services) |
| S26         | Engineering Design Quality                    |
| S27         | Construction Quality                          |
| S28         | Timely Completion of Construction             |
| S29         | Construction Turnover                         |
| <b>S</b> 30 | Contract Warranty Support                     |
| S31         | End-user Satisfaction                         |
| S32         | Maintainability of Construction               |
| S33         | Value of S & R                                |
| S34         | Value of S & A                                |
|             |                                               |

Army S1: Seeks Your Requirements

Army S2: Manages Effectively

Army S3: Treats You as a Team Member

Army S4: Resolves Your Concerns

Army S5: Provides Timely Services

Army S6: Delivers Quality Products

Army S7: Delivers Products at Reasonable Cost