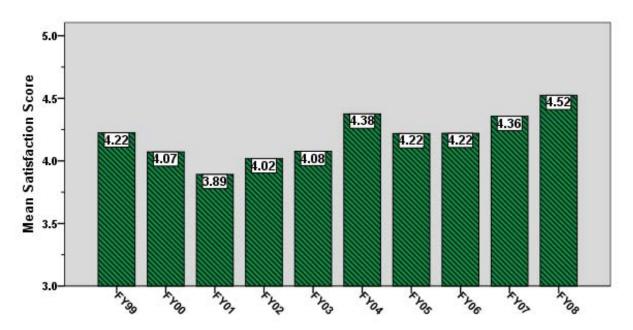

Army S8: Flexible in Responding to Your Needs

Army S9: Keeps You Informed

Army S10: Your Choice in the Future

Army S11: Your Overall Satisfaction

Army S12: Planning (Charettes, Master...)

Army S13: Investigations/Inspections (Non-Envir)