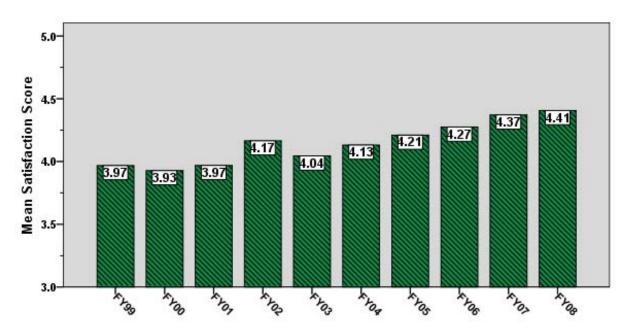

Army S1: Seeks Your Requirements

Army S2: Manages Effectively

Army S3: Treats You as a Team Member

Army S4: Resolves Your Concerns

Army S5: Provides Timely Services

Army S6: Delivers Quality Products

Army S7: Delivers Products at Reasonable Cost