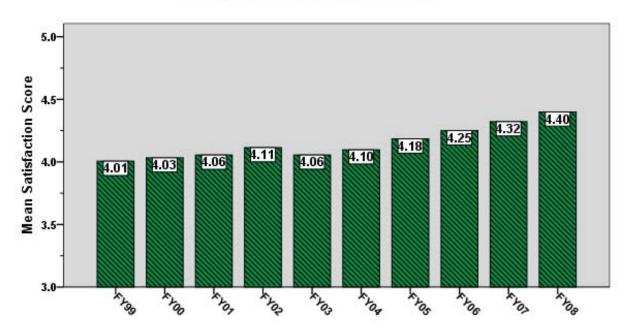

## Survey Item List

| <b>S</b> 1  | Seeks Your Requirements                       |
|-------------|-----------------------------------------------|
| S2          | Manages Effectively                           |
| <b>S</b> 3  | Treats You as Important Member of Team        |
| S4          | Resolves Your Concerns                        |
| S5          | Timely Service                                |
| <b>S</b> 6  | Quality Product                               |
| <b>S</b> 7  | Reasonable Cost                               |
| <b>S</b> 8  | Flexible in Responding to You                 |
| <b>S</b> 9  | Keeps You Informed                            |
| S10         | Your Choice for Future Work                   |
| S11         | Overall Satisfaction                          |
| S12         | Planning (Charettes, Master)                  |
| S13         | Investigations & Inspections (Non-Envir)      |
| S14         | Environmental Studies                         |
| S15         | Environmental Compliance                      |
| S16         | BRAC                                          |
| S17         | Real Estate                                   |
| S18         | Project Management                            |
| S19         | On-Site Project Mgmt                          |
| S20         | Project Documents (1391s, 1354s etc)          |
| S21         | Funds Management                              |
| S22         | Cost Estimating                               |
| S23         | Change Management (Handling Mods etc)         |
| S24         | Contracting Services (all types)              |
| S25         | AE Contract Services (Quality of AE services) |
| S26         | Engineering Design Quality                    |
| S27         | Construction Quality                          |
| S28         | Timely Completion of Construction             |
| S29         | Construction Turnover                         |
| <b>S</b> 30 | Contract Warranty Support                     |
| S31         | End-user Satisfaction                         |
| S32         | Maintainability of Construction               |
| S33         | Value of S & R                                |
| S34         | Value of S & A                                |
|             |                                               |

Army S1: Seeks Your Requirements

Army S2: Manages Effectively

Army S3: Treats You as a Team Member

Army S4: Resolves Your Concerns

Army S5: Provides Timely Services

Army S6: Delivers Quality Products

Army S7: Delivers Products at Reasonable Cost