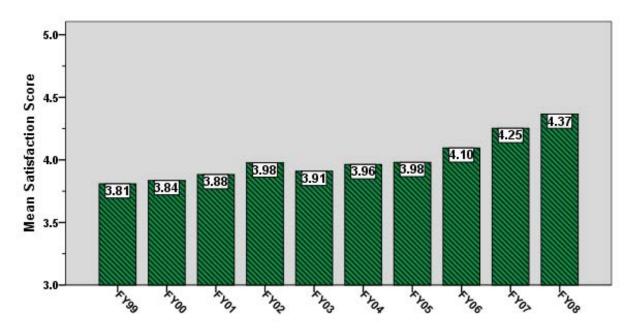

## Survey Item List

| <b>S</b> 1  | Seeks Your Requirements                       |
|-------------|-----------------------------------------------|
| S2          | Manages Effectively                           |
| <b>S</b> 3  | Treats You as Important Member of Team        |
| S4          | Resolves Your Concerns                        |
| S5          | Timely Service                                |
| <b>S</b> 6  | Quality Product                               |
| <b>S</b> 7  | Reasonable Cost                               |
| <b>S</b> 8  | Flexible in Responding to You                 |
| <b>S</b> 9  | Keeps You Informed                            |
| S10         | Your Choice for Future Work                   |
| S11         | Overall Satisfaction                          |
| S12         | Planning (Charettes, Master)                  |
| S13         | Investigations & Inspections (Non-Envir)      |
| S14         | Environmental Studies                         |
| S15         | Environmental Compliance                      |
| S16         | BRAC                                          |
| S17         | Real Estate                                   |
| S18         | Project Management                            |
| S19         | On-Site Project Mgmt                          |
| S20         | Project Documents (1391s, 1354s etc)          |
| S21         | Funds Management                              |
| S22         | Cost Estimating                               |
| S23         | Change Management (Handling Mods etc)         |
| S24         | Contracting Services (all types)              |
| S25         | AE Contract Services (Quality of AE services) |
| S26         | Engineering Design Quality                    |
| S27         | Construction Quality                          |
| S28         | Timely Completion of Construction             |
| S29         | Construction Turnover                         |
| <b>S</b> 30 | Contract Warranty Support                     |
| S31         | End-user Satisfaction                         |
| S32         | Maintainability of Construction               |
| S33         | Value of S & R                                |
| S34         | Value of S & A                                |
|             |                                               |