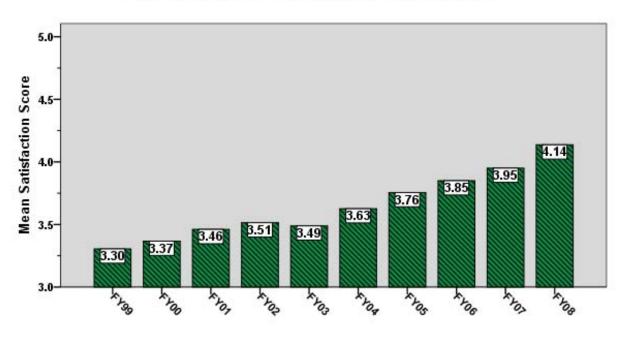

Army S8: Flexible in Responding to Your Needs

Army S9: Keeps You Informed

Army S10: Your Choice in the Future

Army S11: Your Overall Satisfaction

Army S12: Planning (Charettes, Master...)

Army S13: Investigations/Inspections (Non-Envir)