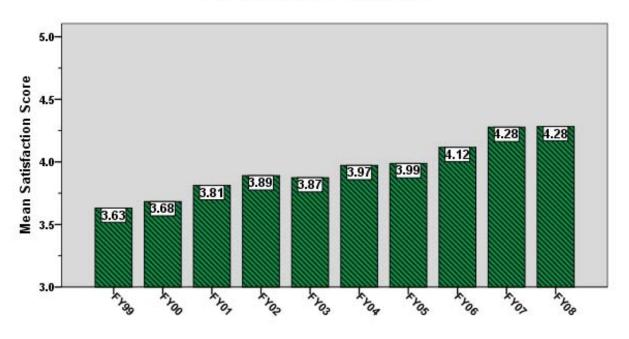

## Survey Item List

| <b>S</b> 1  | Seeks Your Requirements                       |
|-------------|-----------------------------------------------|
| S2          | Manages Effectively                           |
| <b>S</b> 3  | Treats You as Important Member of Team        |
| S4          | Resolves Your Concerns                        |
| S5          | Timely Service                                |
| <b>S</b> 6  | Quality Product                               |
| <b>S</b> 7  | Reasonable Cost                               |
| <b>S</b> 8  | Flexible in Responding to You                 |
| <b>S</b> 9  | Keeps You Informed                            |
| S10         | Your Choice for Future Work                   |
| S11         | Overall Satisfaction                          |
| S12         | Planning (Charettes, Master)                  |
| S13         | Investigations & Inspections (Non-Envir)      |
| S14         | Environmental Studies                         |
| S15         | Environmental Compliance                      |
| S16         | BRAC                                          |
| S17         | Real Estate                                   |
| S18         | Project Management                            |
| S19         | On-Site Project Mgmt                          |
| S20         | Project Documents (1391s, 1354s etc)          |
| S21         | Funds Management                              |
| S22         | Cost Estimating                               |
| S23         | Change Management (Handling Mods etc)         |
| S24         | Contracting Services (all types)              |
| S25         | AE Contract Services (Quality of AE services) |
| S26         | Engineering Design Quality                    |
| S27         | Construction Quality                          |
| S28         | Timely Completion of Construction             |
| S29         | Construction Turnover                         |
| <b>S</b> 30 | Contract Warranty Support                     |
| S31         | End-user Satisfaction                         |
| S32         | Maintainability of Construction               |
| S33         | Value of S & R                                |
| S34         | Value of S & A                                |
|             |                                               |

Army S1: Seeks Your Requirements

Army S2: Manages Effectively

Army S3: Treats You as a Team Member

Army S4: Resolves Your Concerns

Army S5: Provides Timely Services

Army S6: Delivers Quality Products

Army S7: Delivers Products at Reasonable Cost