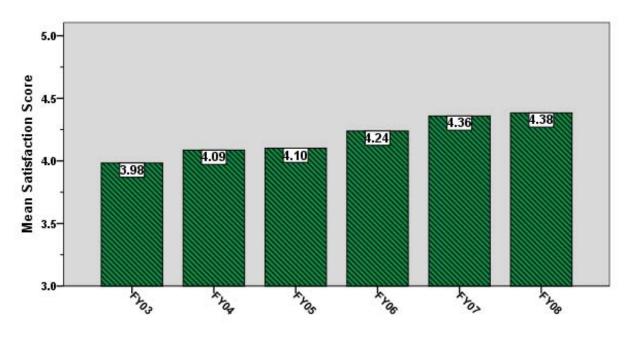

## Army S21: Funds Management

Army S22: Cost Estimating

Army S23: Change Management (Mods etc)

Army S24: Contracting Services

Army S26: Engineering Design Quality

Army S27: Construction Quality

Army S28: Timely Completion of Construction

Army S29: Construction Turnover

Army S30: Contract Warranty Support

Army S31: End-User Satisfaction

Army S32: Maintainability of Construction

Army S34: Value of S & A