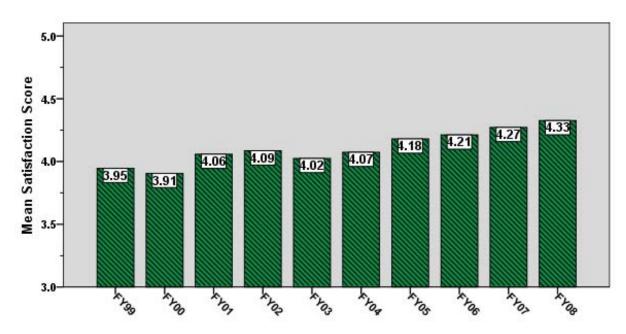

Army S1: Seeks Your Requirements

Army S2: Manages Effectively

Army S3: Treats You as a Team Member

Army S4: Resolves Your Concerns

Army S5: Provides Timely Services

Army S6: Delivers Quality Products

Army S7: Delivers Products at Reasonable Cost