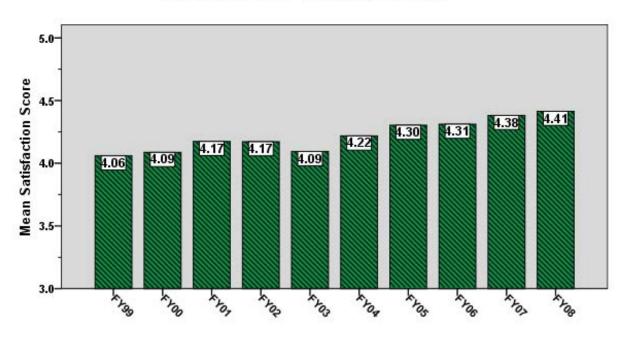

Army S1: Seeks Your Requirements

Army S2: Manages Effectively

Army S3: Treats You as a Team Member

Army S4: Resolves Your Concerns

Army S5: Provides Timely Services

Army S6: Delivers Quality Products

Army S7: Delivers Products at Reasonable Cost