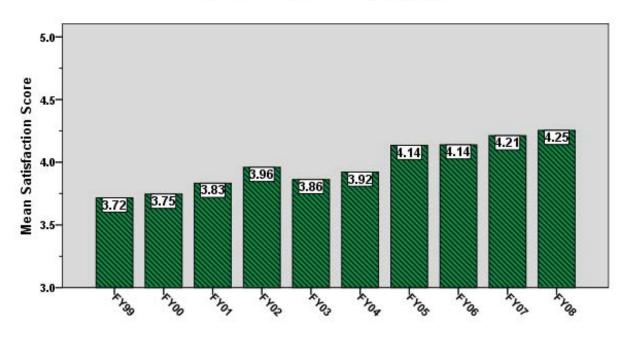

Army S1: Seeks Your Requirements

Army S2: Manages Effectively

Army S3: Treats You as a Team Member

Army S4: Resolves Your Concerns

Army S5: Provides Timely Services

Army S6: Delivers Quality Products

Army S7: Delivers Products at Reasonable Cost