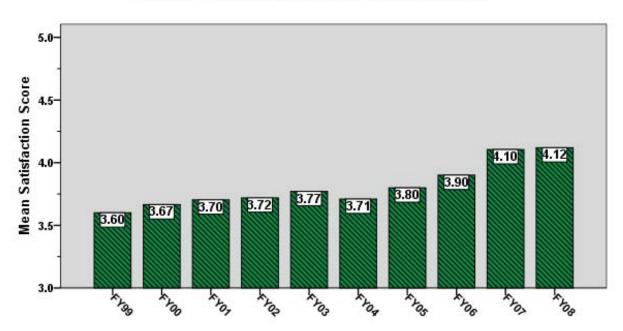

Army S14: Environmental Studies

Army S15: Environmental Compliance

Army S16: BRAC

Army S17: Real Estate Services

Army S18: Project Management

Army S19: On-site Project Management

Army S20: Project Documents (1354s, 1391s...)