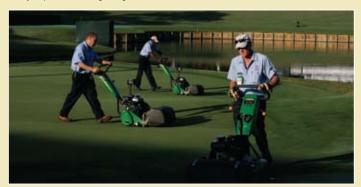

Course maintenance staff rakes bunkers (top) and mows greens and fairways (above, left), while Rules Official Tony Wallin pulls out the spray paint to mark the drop area on No. 17.