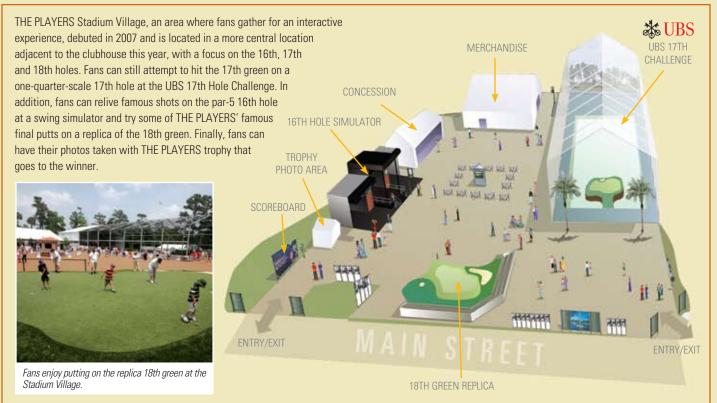

|
| Acres of rough:   | 20  |
| Acres of rough:   | 20  |

Maintenance employees this week: 103 (88 full time, 15 volunteers; 2 dedicated to Dye's Valley Course)

The Stimpmeter is a ramp invented n 1936 by Edward S. Stimpson that measures green speed based on the distance in feet the ball rolls. This week the greens are measured at 12 feet on the Stimpmeter.



Rules Official Robby Ware (left) watches as a TPC Sawgrass maintenance worker cuts a hole just prior to the beginning of the first round.



The crew is up early to make sure the greens offer smooth and even putting surfaces.



Course maintenance staff rakes bunkers (top) and mows greens and fairways (above, left), while Rules Official Tony Wallin pulls out the spray paint to mark the drop area on No. 17.

# THE STADIUM VILLAGE





# World Golf Hall of Fame Features Nicklaus Exhibit

Through December 2008, guests can revel in the stories behind Jack Nicklaus, one of golf's most treasured legends and the 2008 recipient of the PGA TOUR's Lifetime Achievement Award, at the World Golf Hall of Fame. Just a short drive from TPC Sawgrass, the Hall's feature exhibit, "Jack Nicklaus: Golf's Golden Champion," is the latest memberfocused exhibition and spotlights Nicklaus' extensive career and life through a comprehensive collection of personal and professional memorabilia, photographs and video. The exhibition was created in collaboration with the Jack Nicklaus Museum and The Ohio State University in addition to support from Jack and Barbara Nicklaus and the Nicklaus Companies.

Guests to THE PLAYERS can also get a taste o