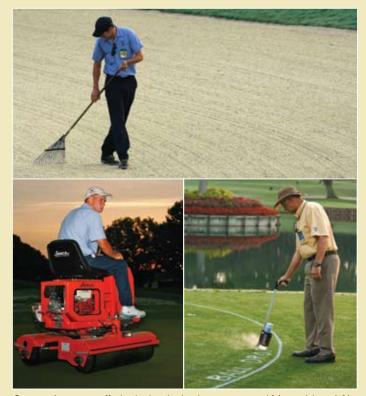

Course maintenance staff rakes bunkers (top) and mows greens and fairways (above, left), while Rules Official Tony Wallin pulls out the spray paint to mark the drop area on No. 17.