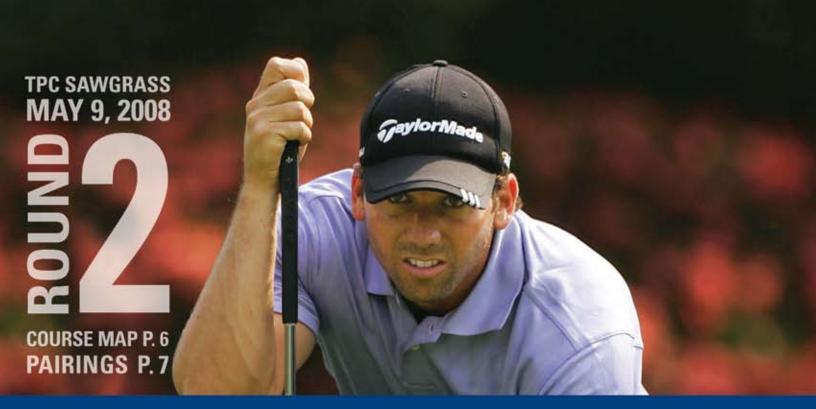

# THEPLAYERS

PROUD PARTNERS

🗱 UBS

PRICEWATERHOUSE COOPERS 18

JELD WEN.

SERGIO GARCIA FIRST-ROUND LEADER

6-UNDER-PAR 66

## News&Notes Garcia in Familiar Territory

All Sergio Garcia needed to become more comfortable on the golf course again was to visit THE PLAYERS Stadium Course with a familiar putter.

Garcia, 28, captured the firstround lead in the 35th PLAYERS Championship on Thursday with a 6-under par 66. It was the Spaniard's third consecutive excellent round on the Pete Dye-designed course. He finished second to Phil Mickelson last year, shooting 67-66 to complete that tournament. In those last three rounds, Garcia has totaled 22 birdies, three bogeys and a double bogey. The double came on the 18th hole in last year's third round.

ABOUT THE COVER: First-round leader Sergio Garcia lines up a putt en-route to a 6-under 66.