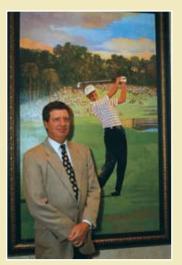

## Elkington Positioned Well for Third Title

Two-time PLAYERS champion Steve Elkington is tied for fourth going into today's second round after a 3-under-par 69. It is the best position he's been in since 1997, when he was the first-round leader and went on to win. The only other time the Australian was in the top five after the first round came in 1991, the year of his first PLAYERS Championship title.

"I've been playing pretty well," said Elkington, 45, who has recorded three top-10s this season. "I haven't scared anybody, but I'm playing OK."

Elkington was in the spotlight for a second consecutive day. On Wednesday night, a portrait was unveiled in the clubhouse recognizing his two PLAYERS victories.