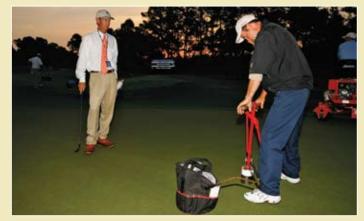

Rules Official Robby Ware (left) watches as a TPC Sawgrass maintenance worker cuts a hole just prior to the beginning of the first round.

The crew is up early to make sure the greens offer smooth and even putting surfaces.

Course maintenance staff rakes bunkers (top) and mows greens and fairways (above, left), while Rules Official Tony Wallin pulls out the spray paint to mark the drop area on No. 17.