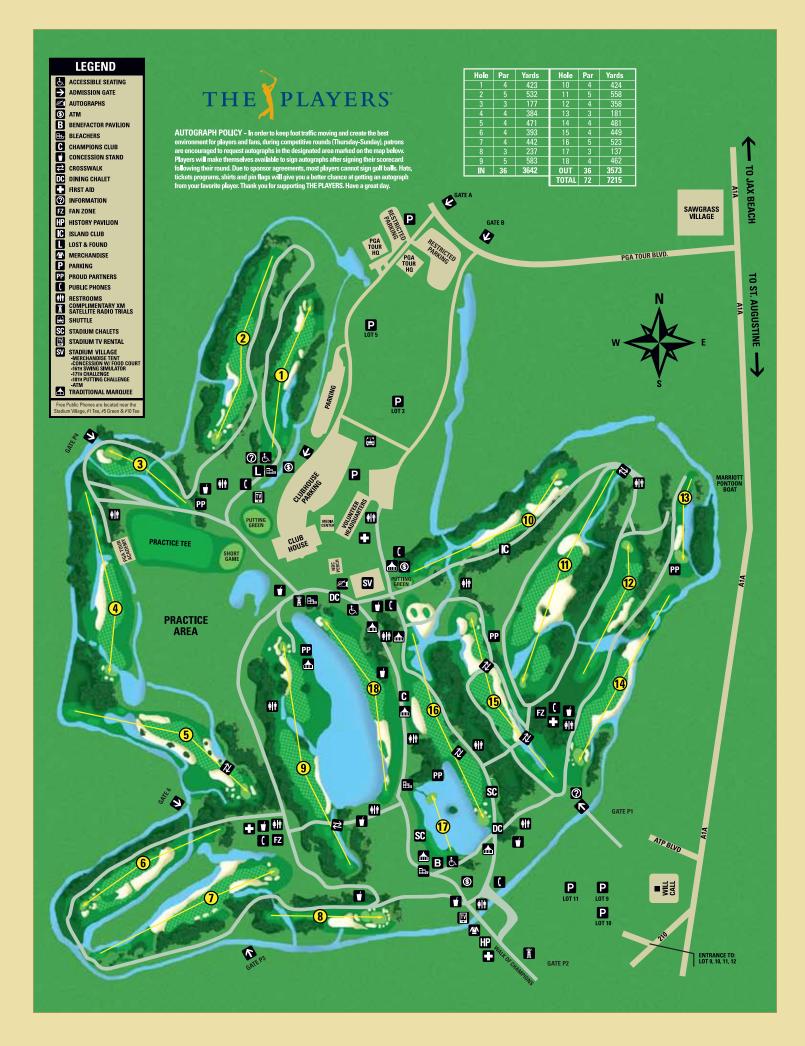

town of St. Augustine. The World Golf Hall of Fame is located at World Golf Village off Interstate 95 at exit 323. The museum is open Monday through Saturday, 10 a.m. to 6 p.m. and Sunday noon to 6 p.m. For more information or to book a vacation package to World Golf Village, call (800) WGV-GOLF or visit wgv.com.

# Ask Us

Approximately 2,000 volunteers will be on hand this week to support THE PLAYERS Championship. This group (clad in green golf shirts) plays a vital role in running all aspects of the tournament. Ron Natherson represents these volunteers as the Tournament Chairman this year. In addition, approximately 160 PGA TOUR employees will be on the grounds to serve as Ambassadors, directing spectators around the course. They can be identified by their blue golf shirts and caps.





# FRIDAY'S PAIRINGS

## For Tournament Updates: PGATOUR.COM

|                                                                                                  |