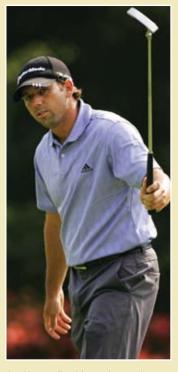

ABOUT THE COVER: First-round leader Sergio Garcia lines up a putt en-route to a 6-under 66.