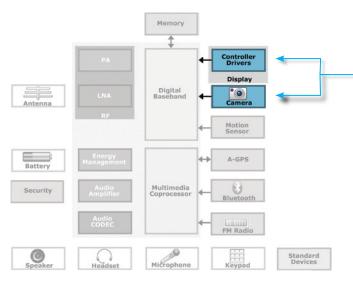

## Solutions Mobile Terminal Mobile Terminal

EMIF06-VID01F2 6-line integrated EMI Filter especially designed for high resolution displays gives high attenuation and ultra low capacitance

Innovative products for multi segment application systems

ST's advanced family of Integrated Passive and Active Devices now includes the "VID" series EMI filters. Based on IPAD™ technology, they offer the lowest line capacitance on the market along with superior EMI attenuation capabilities. "VID" series EMI filters are perfectly tailored for high data rate LCD displays and Camera interfaces in mobile phones.

## **Typical Application Areas**

- LCD for Mobile Phones
- Smart Phones
- Personal Digital Assistants

For datasheets, reference designs, evaluation boards, and application notes visit www.st.com/emifvid