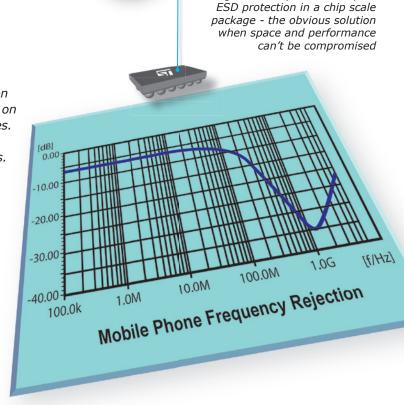

## **Key Features and Benefits**

- Complies with ESD standard IEC level 4
- Suppresses radiated frequencies
- Accepts high frequency video signal
- Outperforms discrete solution
- Up to 75% space saving
- Replaces up to 20 components